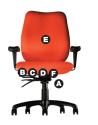

# ۵

Pneumatic lift easily adjusts to the perfect seat height 0

Adjustable back height for custom lumbar support Θ

Separate back and seat adjustment positions the seat and back for a personal fit, providing good value for task-intensive environments

# O

Back angle adjustment positions the angle of the back independent of the seat

Multi-function (M)

0

Pneumatic lift easily adjusts to the perfect seat height 0