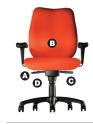

# ۵

Pneumatic lift easily adjusts to the perfect seat height

# Θ

Adjustable back height for custom lumbar support

# Θ

Tension control provides for a firmer or softer recline-multiple settings allow fingertip adjustment

# Ο

Synchro tilt opens the angle between the trunk and thighs to ensure correct posture and user comfort