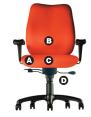

# Knee tilt (K)

Pneumatic lift easily adjusts to the perfect seat height

# Θ

0

Tension control with knee tilt for a firmer or softer reclinethe knee tilt keeps feet flat on the floor when reclining

# Θ

Tilt lock locks your chair in an upright position for full tasking support