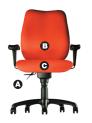

# Posture back (P)

# ۵

Pneumatic lift easily adjusts to the perfect seat height

# 0

Adjustable back height for custom lumbar support

## Θ

Adjustable back angle adjusts angle of back for personal fit

Intensive (I)