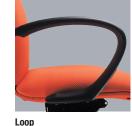

The look of a traditional loop design on a task or executive chair, offering a urethane coating for a soft, warm surface.

Adjustable or multi-adjustable

The adjustable arm features height adjustability up to 2.5", while the multi-adjustable option combines height adjustability with width adjustment up to 2". Both are capped with a pivoting arm pad with three adjustments for ultimate keyboard support.