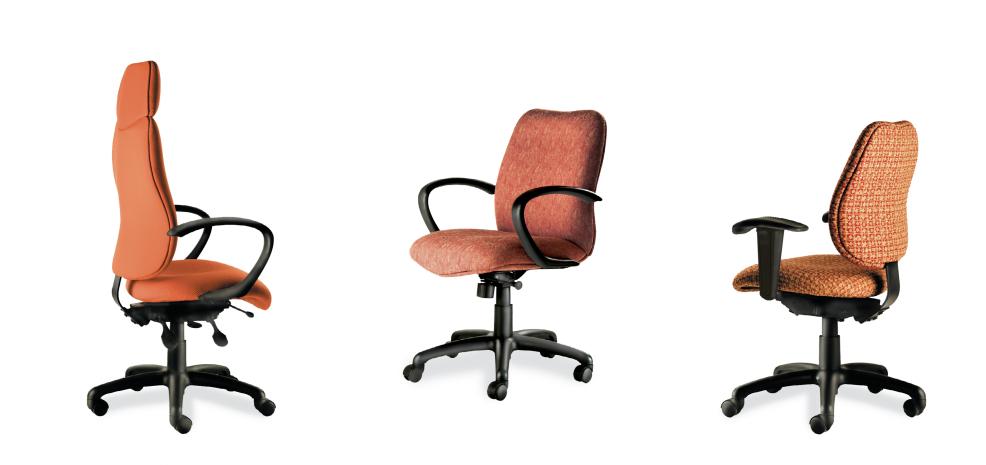

# Arm options

- · Designed by Hector Coronado for SitOnIt, @Work is available in six models in a variety of sizes and adjustments to complement all users.
- · Internal back rest height adjustment specifically targets lumbar area for support, and adjusts easily from a seated position.
- · Waterfall seat front promotes better circulation when seated for long periods of time.
- · Multi-layer seat cushion gives a more customized fit and features a top layer visco-elastic gel foam for all-day comfort.
- · The optional tractor seat, available on the executive and task models, provides a larger seat area and is contoured for ultimate comfort.
- · Fully upholstered seat and back offer enhanced aesthetics.
- · Heavy Duty 24/7 options available.
- · Lifetime warranty on structural components, five year warranty on foam and fabric.