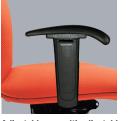

Armless Go "armless" for complete flexibility and increased affordability.

Select an adjustable arm with seven adjustments up to 1.75". Select a multi-adjustable arm with height adjustability up to 1.75" and width adjustability to 1.25". The arms are capped with a soft urethane pad for a comfortable, custom fit.