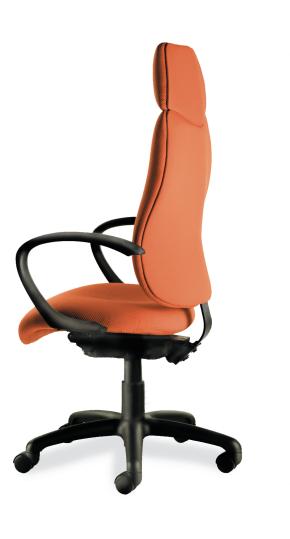

# These basic features will never let you down

# **Control options**

# Swivel tilt (T)