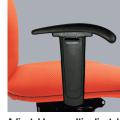

The look of a traditional loop design on a task or executive chair, offering a urethane coating for a soft, warm surface.

Adjustable or multi-adjustable

The adjustable arm features height adjustability up to 2.5", while the multi-adjustable option combines height adjustability with width adjustment up to 2". Both are capped with a pivoting arm pad with three adjustments for ultimate keyboard support.