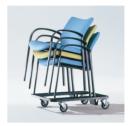

Gang chairs arm-to-arm or armless-to-armless.

Stacking Cart

Stack four on the floor or five on the optional cart.

Dimensions are in inches.

Achieve Stacking Cart 14 Cart

|                | CART | CART WITH 5 CHAIRS |
|----------------|------|--------------------|
| OVERALL WIDTH  | 24   | 25                 |
| OVERALL LENGTH | 30   | 39                 |
| OVERALL HEIGHT | 6.25 | 49                 |