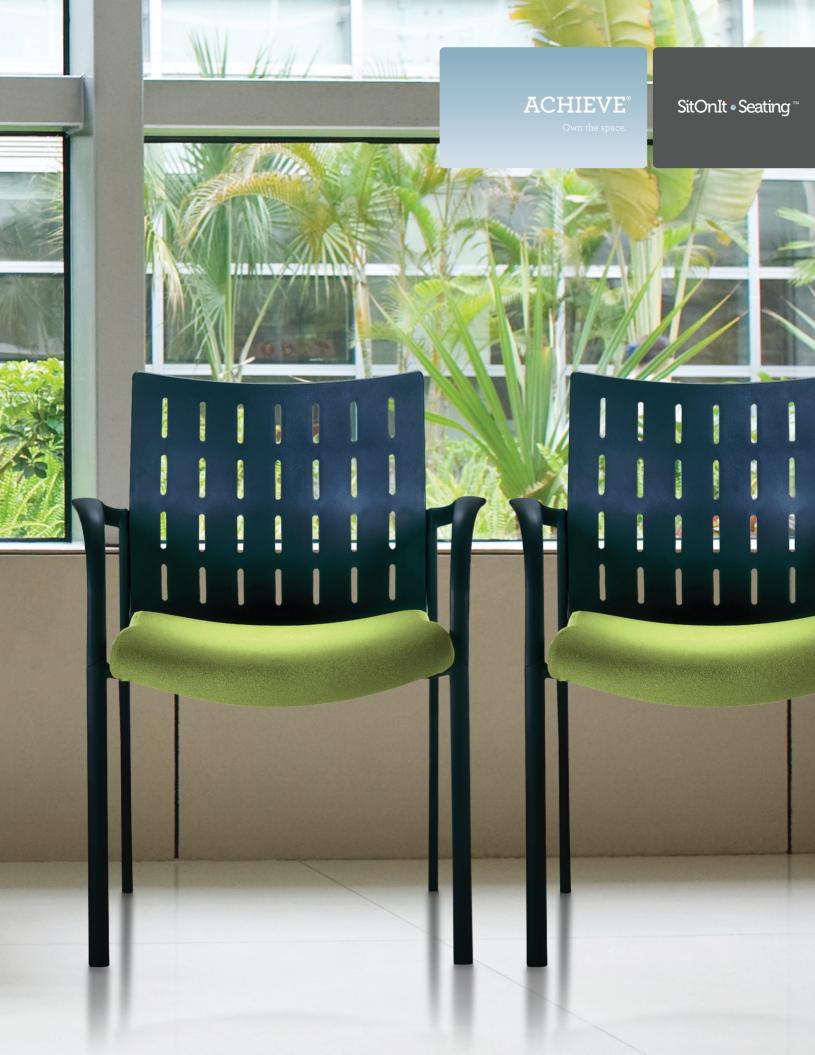

- Clean and contemporary, ideal for guest and lobby areas, meeting and conference rooms
- Fully upholstered or plastic back with upholstered seat
- Generously proportioned contoured design follows the curves of the body
- Waterfall seat promotes proper leg circulation
- Wall-saver anti-tip frame design
- · Additional seat foam option
- Lifetime Warranty on all structural components
- 250 pound weight capacity
- All options and thousands of fabrics ship in 2, 5 or 10 days