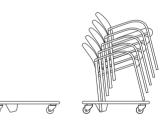

Gang chairs arm-to-arm or armless-to-armless.

Stacking Cart

Stack four on the floor or five on the optional cart.

Dimensions are in inches.

Achieve Stacking Cart 14 Cart

|                | CART | CART WITH 5 CHAIRS |
|----------------|------|--------------------|
| OVERALL WIDTH  | 24   | 25                 |
| OVERALL LENGTH | 30   | 39                 |
| OVERALL HEIGHT | 6.25 | 49                 |