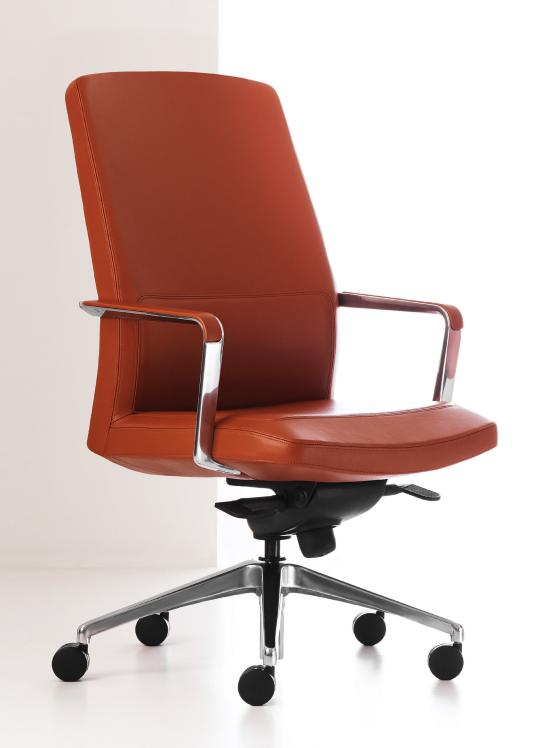

## Robus

**Robus** Swivel Chair

Robus communicates the appropriate strength and graceful elegance expected of a product designed specifically for the executive user. From its sculpted arms to its faceted upholstery, this is a leader's chair that confidently fulfills its primary functions related to either executive desking or conference room applications.