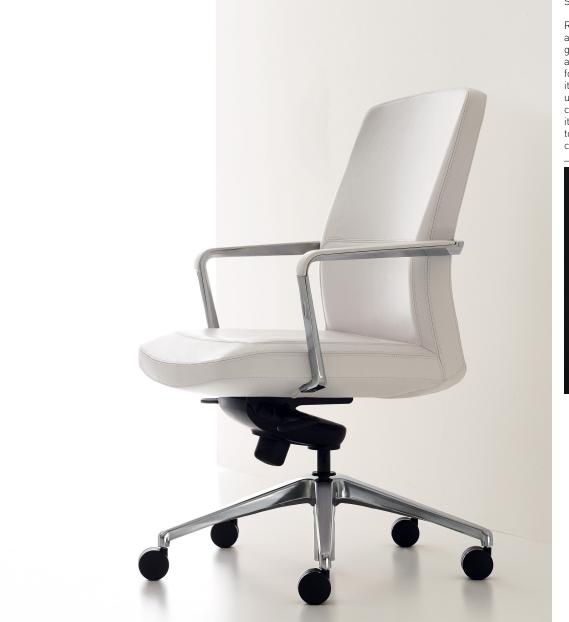

## Robus

**Robus** Swivel Chair

Robus communicates the appropriate strength and graceful elegance expected of a product designed specifically for the executive user. From its sculpted arms to its faceted upholstery, this is a leader's chair that confidently fulfills its primary functions related to either executive desking or conference room applications.