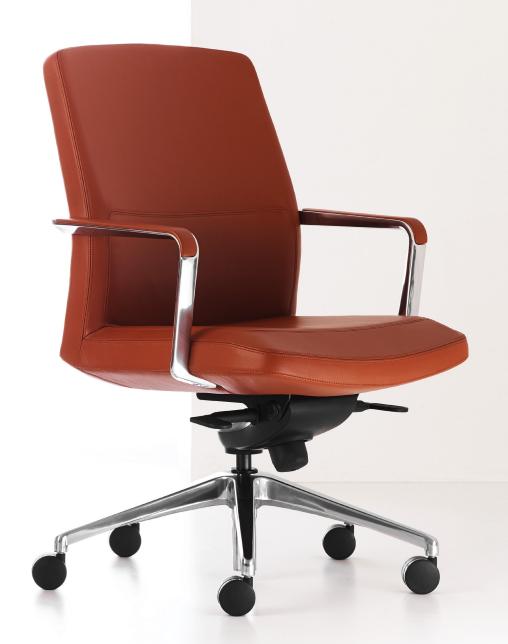

## Robus

**Robus** Swivel Chair

Robus communicates the appropriate strength and graceful elegance expected of a product designed specifically for the executive user. From its sculpted arms to its faceted upholstery, this is a leader's chair that confidently fulfills its primary functions related to either executive desking or conference room applications.