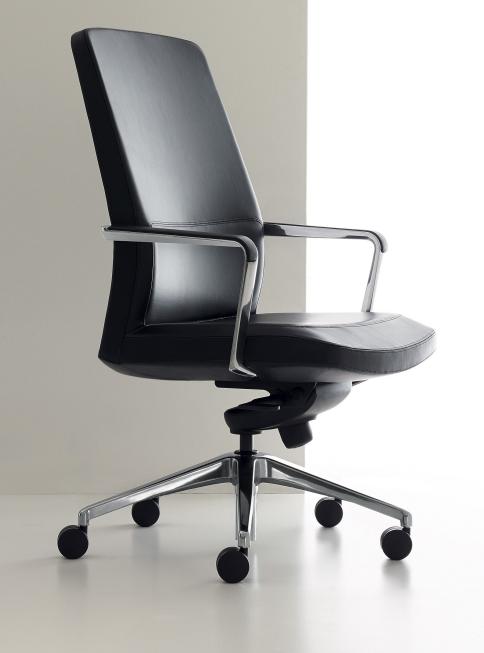

## Robus

**Robus** Swivel Chair

Robus communicates the appropriate strength and graceful elegance expected of a product designed specifically for the executive user. From its sculpted arms to its faceted upholstery, this is a leader's chair that confidently fulfills its primary functions related to either executive desking or conference room applications.