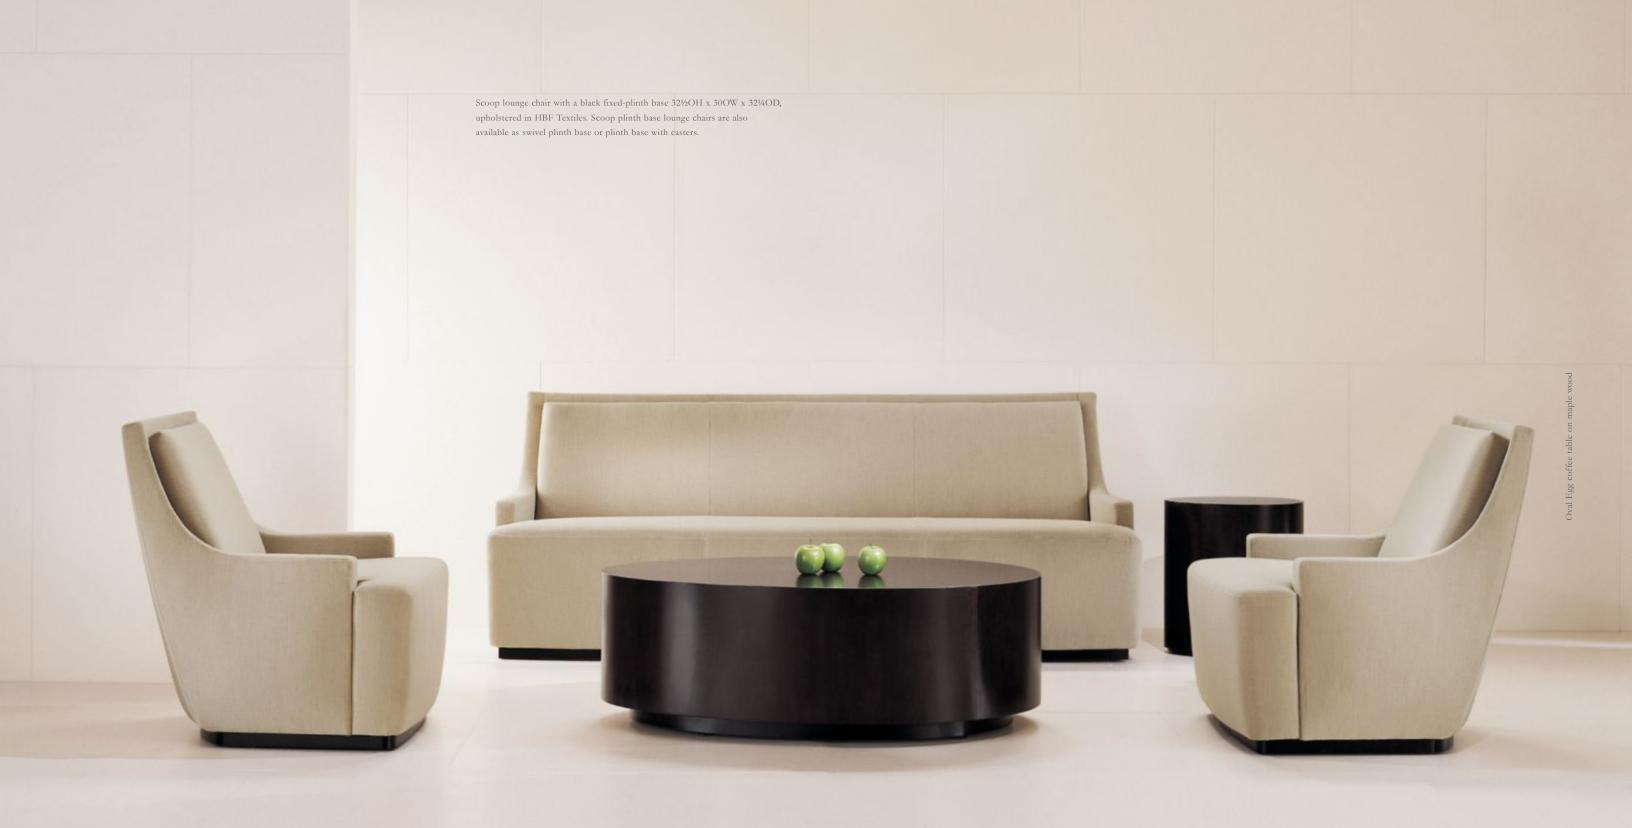

Oval Egg coffee table on maple wood

Scoop sofa 31½OH x 80OW x 32½OD

metal base

Scoop Series ottoman 17½OH x 28OW x 22½OD with satin pewter metal base

Scoop swivel chair 33½OH x 29½OW x 32½OD with satin pewter