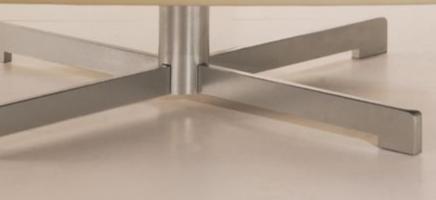

HBF

Scoop Series lounge chair 33½OH x 29½OW x 32) HBF Textiles, swivel base in satin pewter finish

Barbara Barry designs a seating collection that offers a pleasing alternative to austerity, with an emphasis on curves and comfort. Shaped to cradle the seated body, Scoop combines gentle contours with modern elegance and sleek sophistication with practical THE SCOOP SERIES values attuned to the contemporary business setting.