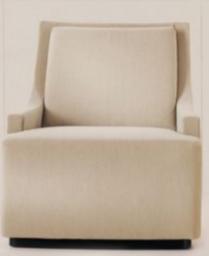

HBF

Scoop Series lounge chair 33½OH x 29½OW x 32) HBF Textiles, swivel base in satin pewter finish

Barbara Barry designs a seating collection that offers a pleasing alternative to austerity, with an emphasis on curves and comfort. Shaped to cradle the seated body, Scoop combines gentle contours with modern elegance and sleek sophistication with practical THE SCOOP SERIES values attuned to the contemporary business setting.