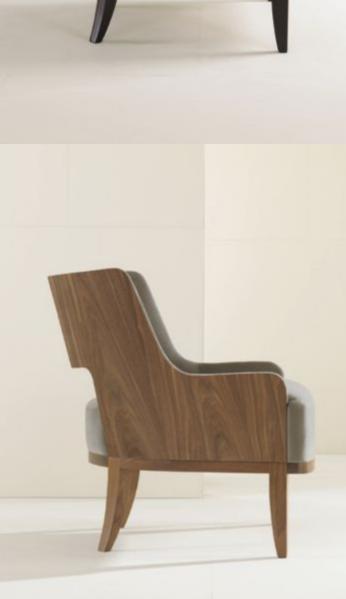

## THE SALON SERIES

Salon 80" sofa and fully upholstered lounge chair, grouped with a Double Take coffee table from the Barbara Barry collection for HBF.

Salon walnut wrapped chair, 26" seat depth, finished in Nutmeg on walnut and upholstered in HBF Textiles.

> The elegant profile of the Salon lounge chair is enhanced by a surround of walnut veneer wrapping the luxurious upholstery.

HBF POST OFFICE BOX 8 HICKORY, NC 28603-0008 TEL 855.423.2020 FAX 828.485.2690 WWW.HBF.COM