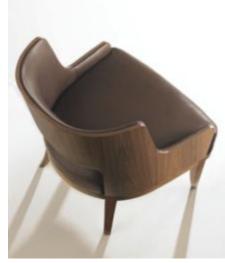

## THE SALON SERIES

Salon 80" sofa and fully upholstered lounge chair, grouped with a Double Take coffee table from the Barbara Barry collection for HBF.

Salon walnut wrapped chair, 26" seat depth, finished in Nutmeg on walnut and upholstered in HBF Textiles.

> The elegant profile of the Salon lounge chair is enhanced by a surround of walnut veneer wrapping the luxurious upholstery.

HBF POST OFFICE BOX 8 HICKORY, NC 28603-0008 TEL 855.423.2020 FAX 828.485.2690 WWW.HBF.COM