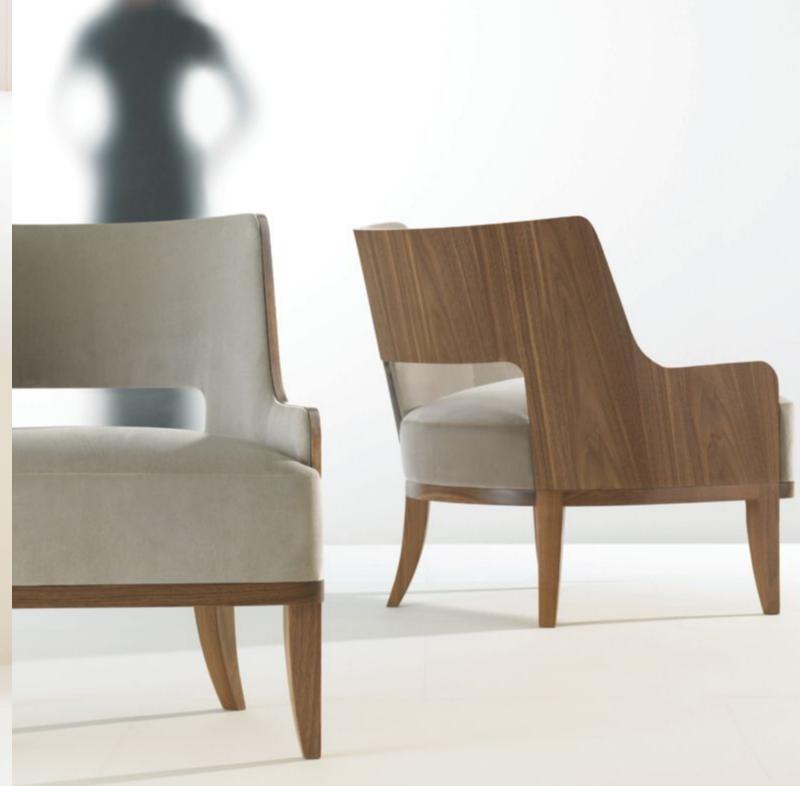

## THE SALON SERIES

Salon 80" sofa and fully upholstered lounge chair, grouped with a Double Take coffee table from the Barbara Barry collection for HBF.

Salon walnut wrapped chair, 26" seat depth, finished in Nutmeg on walnut and upholstered in HBF Textiles.

> The elegant profile of the Salon lounge chair is enhanced by a surround of walnut veneer wrapping the luxurious upholstery.

HBF POST OFFICE BOX 8 HICKORY, NC 28603-0008 TEL 855.423.2020 FAX 828.485.2690 WWW.HBF.COM

Salon Series architectural contours enclose and support the body, creating a warm inviting presence equally applicable to corporate, hospitality and residential environments.