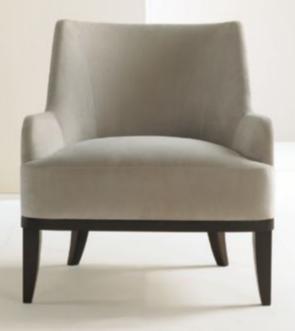

## THE SALON SERIES

Salon 80" sofa and fully upholstered lounge chair, grouped with a Double Take coffee table from the Barbara Barry collection for HBF.

Salon walnut wrapped chair, 26" seat depth, finished in Nutmeg on walnut and upholstered in HBF Textiles.

Barbara Barry once again brings her prolific design expertise to HBF with an extensive collection of seating and table products. Focusing on form — each piece is elemental and spare as it is warm and inviting. Salon's serpentine lines and sublime contours SALON SERIES create a stunning new profile that speaks to the human form.

Salon Series architectural contours enclose and support the body, creating a warm inviting presence equally applicable to corporate, hospitality and residential environments.