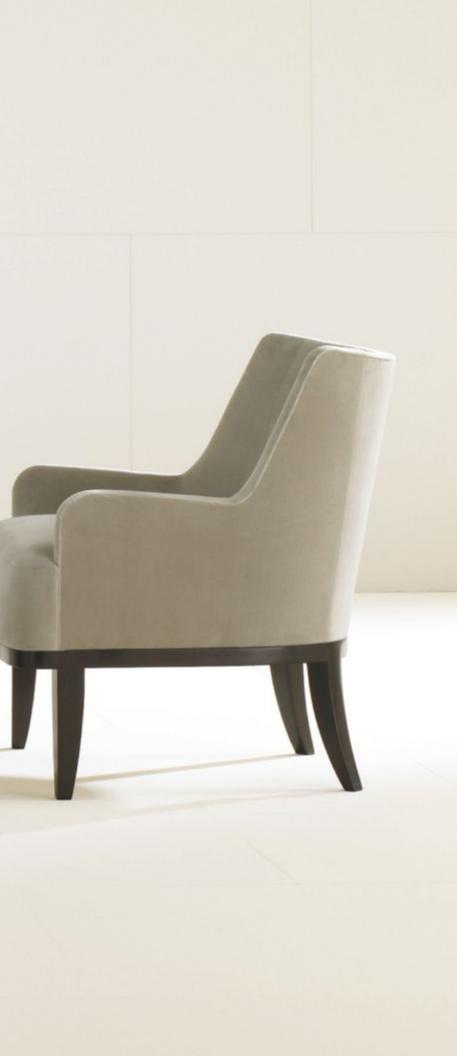

## THE SALON SERIES

Salon 80" sofa and fully upholstered lounge chair, grouped with a Double Take coffee table from the Barbara Barry collection for HBF.

Salon walnut wrapped chair, 26" seat depth, finished in Nutmeg on walnut and upholstered in HBF Textiles.

Barbara Barry once again brings her prolific design expertise to HBF with an extensive collection of seating and table products. Focusing on form — each piece is elemental and spare as it is warm and inviting. Salon's serpentine lines and sublime contours SALON SERIES create a stunning new profile that speaks to the human form.

Salon Series architectural contours enclose and support the body, creating a warm inviting presence equally applicable to corporate, hospitality and residential environments.