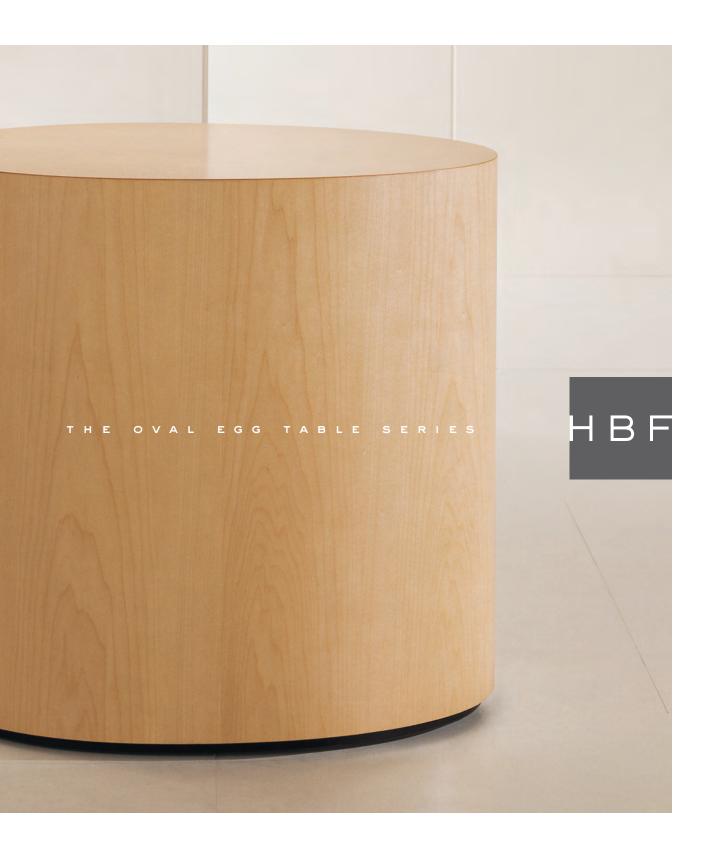

5068-30 Scoop larg HBF Te

4153-11 Oval Egg coffee table 57½OW x 42½OD x 15¼OH, maple wood finished in HBF Caramel with a recessed matte black base

53-11 Oval Egg

Oval Egg coffee table shown with optional cushion 5805-57 upholstered 4153-11 in HBF Textiles

Barbara Barry designs a collection of beautiful, exquisitely simple tables that bring a modern point of view to a lobby, lounge or the executive suite. Based on quiet organic forms, these tables are a discreet complement to contemporary sofas and chairs, perfect as a side table, occasional table or THE OVAL EGG TABLE SERIES an informal conference table.