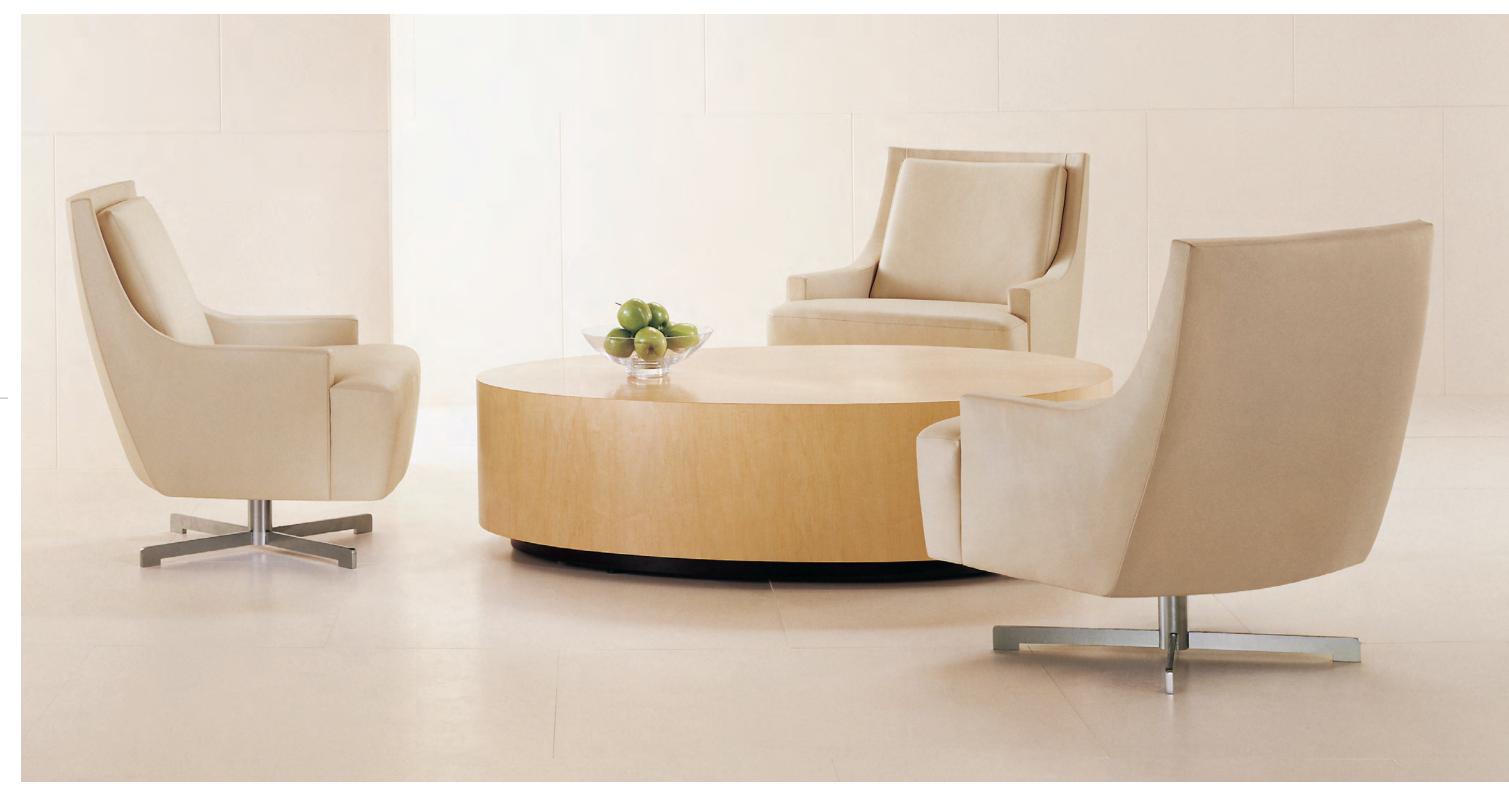

5068-30 Scoop larg HBF Te

4153-11 Oval Egg coffee table 57½OW x 42½OD x 15¼OH, maple wood finished in HBF Caramel with a recessed matte black base

53-11 Oval Egg

Oval Egg coffee table shown with optional cushion 5805-57 upholstered 4153-11 in HBF Textiles

Barbara Barry designs a collection of beautiful, exquisitely simple tables that bring a modern point of view to a lobby, lounge or the executive suite. Based on quiet organic forms, these tables are a discreet complement to contemporary sofas and chairs, perfect as a side table, occasional table or THE OVAL EGG TABLE SERIES an informal conference table.