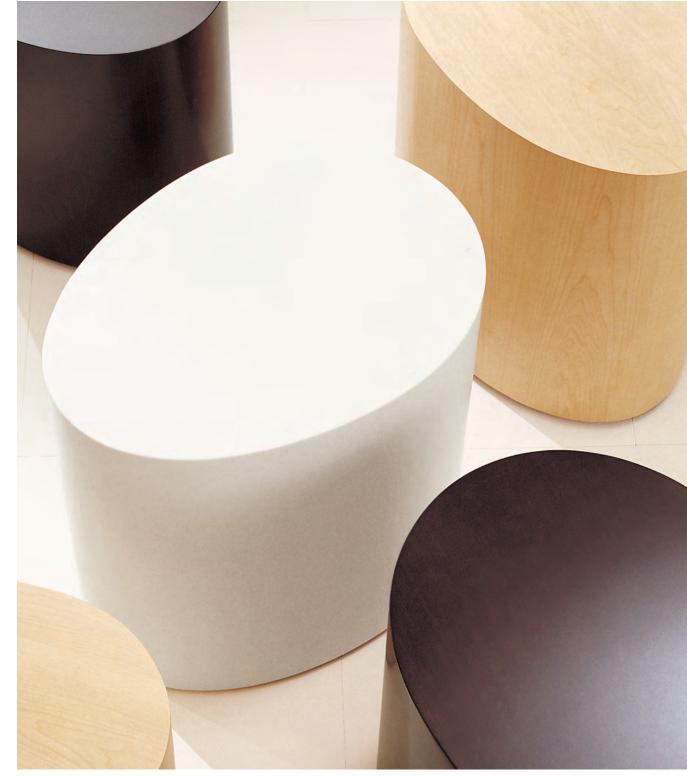

4251-31Oval Egg occasional table with swivel top 23OW x 17OD x 23OH,<br/>available with or without power/data access, casters are also an option

4150-12 Oval Egg occasional table constructed of solid surface material in Alabaster White 4151-11 Oval Egg occasional table 23OW x 17OD x 23OH finished in HBF Caramel on maple

Barbara Barry designs a collection of beautiful, exquisitely simple tables that bring a modern point of view to a lobby, lounge or the executive suite. Based on quiet organic forms, these tables are a discreet complement to contemporary sofas and chairs, perfect as a side table, occasional table or THE OVAL EGG TABLE SERIES an informal conference table.

> 4150-11 | Oval Egg occasional table 17<sup>1</sup>/4OW x 12<sup>3</sup>/4OD x 18<sup>3</sup>/4OH shown in HBF Amazon finish on maple veneer

HBF POST OFFICE BOX 8 HICKORY, NC 28603-0008 TEL 828.328.2064 FAX 828.328.8816 WWW.HBF.COM