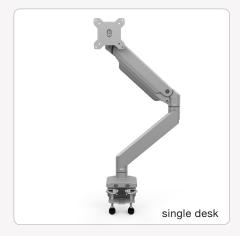

#### **Product Details**

- Choose from Mobio arms in single-desk, dual-desk and pole-mount configurations
- Choose from Mobio HD arms in single-desk, dual-desk and dual-array configurations
- Compact aluminum arm design maximizes desktop space
- Die cast aluminum construction ensures stability and performance
- Mobio arms support 3.3 lbs 17.6 lbs;
   Mobio HD arms support 2.2 lbs 33 lbs
- Mobio arms available in silver and black;
   Mobio HD arms available in silver only
- 12-year warranty