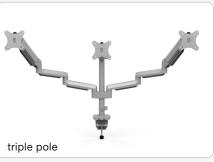

#### **Product Details**

- Choose from Mobio arms in single-desk, dual-desk and pole-mount configurations
- Choose from Mobio HD arms in single-desk, dual-desk and dual-array configurations
- Compact aluminum arm design maximizes desktop space
- Die cast aluminum construction ensures stability and performance
- Mobio arms support 3.3 lbs 17.6 lbs;
   Mobio HD arms support 2.2 lbs 33 lbs
- Mobio arms available in silver and black;
   Mobio HD arms available in silver only
- 12-year warranty