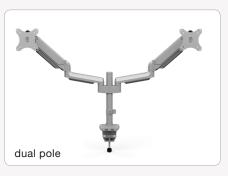

#### **Product Details**

- Choose from Mobio arms in single-desk, dual-desk and pole-mount configurations
- Choose from Mobio HD arms in single-desk, dual-desk and dual-array configurations
- Compact aluminum arm design maximizes desktop space
- Die cast aluminum construction ensures stability and performance
- Mobio arms support 3.3 lbs 17.6 lbs;
   Mobio HD arms support 2.2 lbs 33 lbs
- Mobio arms available in silver and black;
   Mobio HD arms available in silver only
- 12-year warranty