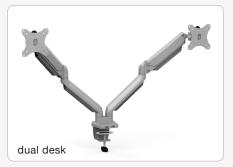

# MOBIO

Light-duty monitor arms available in silver or black. Heavy-duty available in silver only.

#### **Product Details**

- Choose from Mobio arms in single-desk, dual-desk and pole-mount configurations
- Choose from Mobio HD arms in single-desk, dual-desk and dual-array configurations
- Compact aluminum arm design maximizes desktop space
- Die cast aluminum construction ensures stability and performance
- Mobio arms support 3.3 lbs 17.6 lbs;
   Mobio HD arms support 2.2 lbs 33 lbs
- Mobio arms available in silver and black;
   Mobio HD arms available in silver only
- 12-year warranty