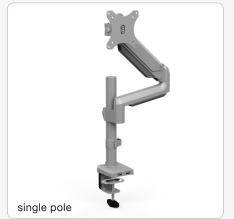

#### **Product Details**

- Choose from Mobio arms in single-desk, dual-desk and pole-mount configurations
- Choose from Mobio HD arms in single-desk, dual-desk and dual-array configurations
- Compact aluminum arm design maximizes desktop space
- Die cast aluminum construction ensures stability and performance
- Mobio arms support 3.3 lbs 17.6 lbs;
   Mobio HD arms support 2.2 lbs 33 lbs
- Mobio arms available in silver and black;
   Mobio HD arms available in silver only
- 12-year warranty