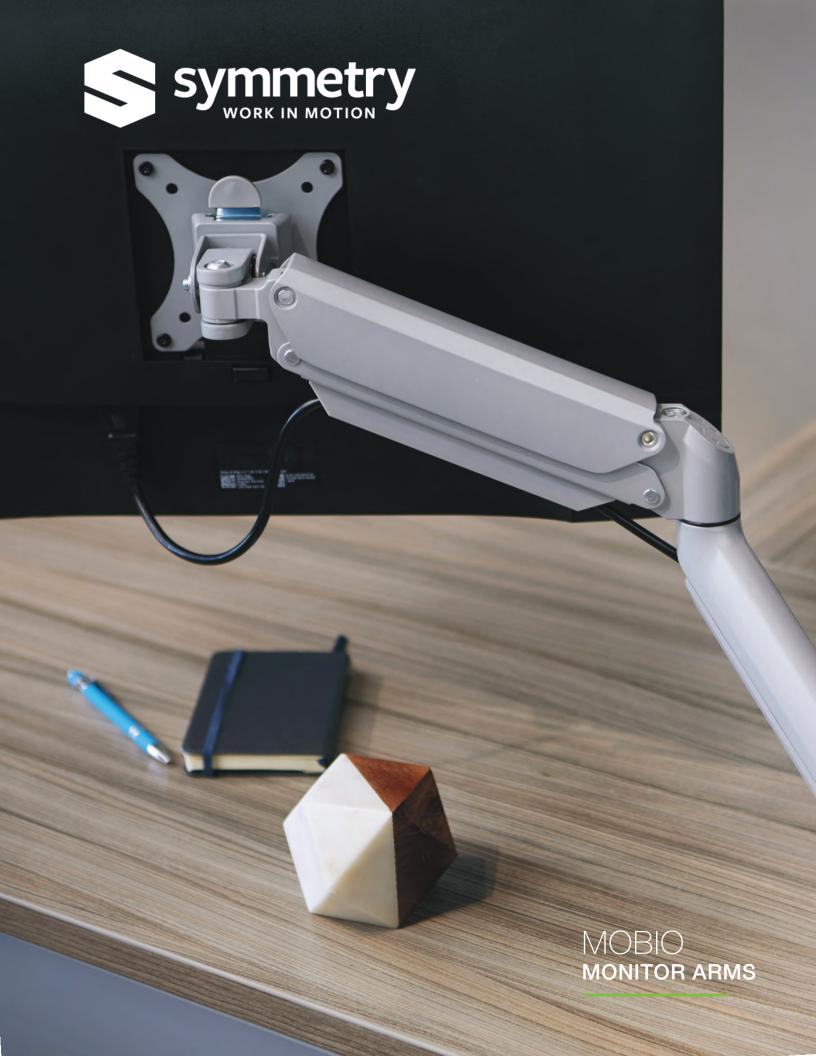

## OUTPERFORM AND OUTLAST

When you're hard at work, you need a workspace that works hard for you. With a wide range of motion and ultra-reliability, Mobio is your go-to solution for a family of monitor arms to maximize your space. Its compact design and die cast aluminum construction mean greater stability, flexibility and unmatched performance.

# MOBIO

Light-duty monitor arms available in silver or black. Heavy-duty available in silver only.