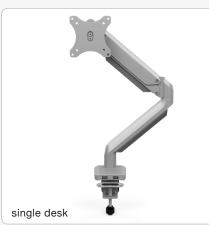

# MOBIO

Light-duty monitor arms available in silver or black. Heavy-duty available in silver only.

#### **Product Details**

- Choose from Mobio arms in single-desk, dual-desk and pole-mount configurations
- Choose from Mobio HD arms in single-desk, dual-desk and dual-array configurations
- Compact aluminum arm design maximizes desktop space
- Die cast aluminum construction ensures stability and performance
- Mobio arms support 3.3 lbs 17.6 lbs;
   Mobio HD arms support 2.2 lbs 33 lbs
- Mobio arms available in silver and black;
   Mobio HD arms available in silver only
- 12-year warranty