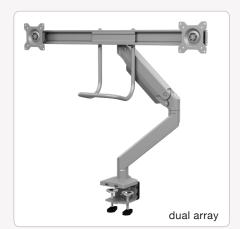

#### **Product Details**

- Choose from Mobio arms in single-desk, dual-desk and pole-mount configurations
- Choose from Mobio HD arms in single-desk, dual-desk and dual-array configurations
- Compact aluminum arm design maximizes desktop space
- Die cast aluminum construction ensures stability and performance
- Mobio arms support 3.3 lbs 17.6 lbs;
   Mobio HD arms support 2.2 lbs 33 lbs
- Mobio arms available in silver and black;
   Mobio HD arms available in silver only
- 12-year warranty