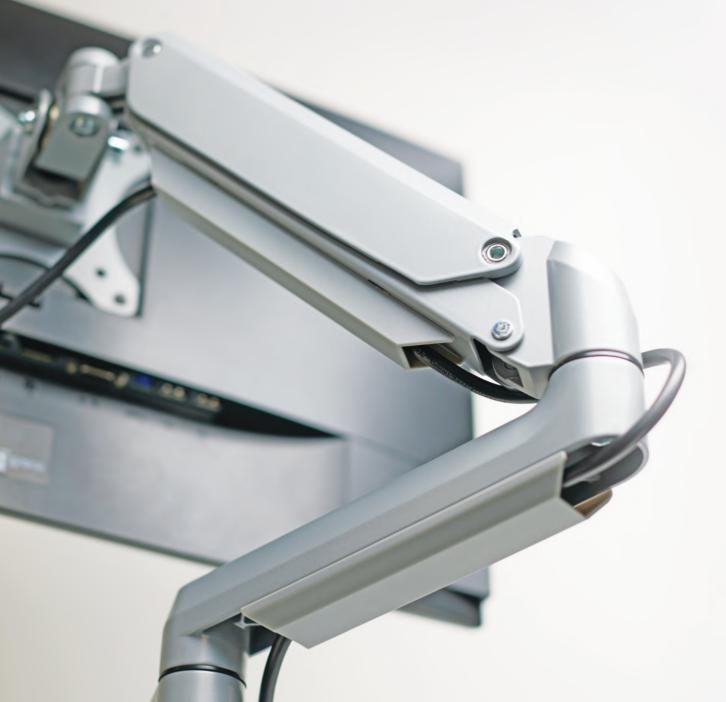

#### **Key Features**

Screen Rotation for both landscape and portrait view

Gas Spring
Mechanism
for smooth vertical adjustment

Quick-Release VESA Plate to simplify instilation

Built-In Cable Management for a clutter-free look

Built-In Spring Tension Gauge for perfect weight adjustment

Added Slots to hold tools when not in use

Pass-Through
USB Ports
to easily charge electronics and transfer data while you work

Optional
Laptop Holder
to keep your desk clear