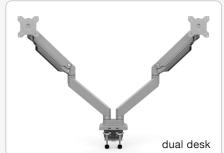

#### **Product Details**

- Choose from Mobio arms in single-desk, dual-desk and pole-mount configurations
- Choose from Mobio HD arms in single-desk, dual-desk and dual-array configurations
- Compact aluminum arm design maximizes desktop space
- Die cast aluminum construction ensures stability and performance
- Mobio arms support 3.3 lbs 17.6 lbs;
   Mobio HD arms support 2.2 lbs 33 lbs
- Mobio arms available in silver and black;
   Mobio HD arms available in silver only
- 12-year warranty