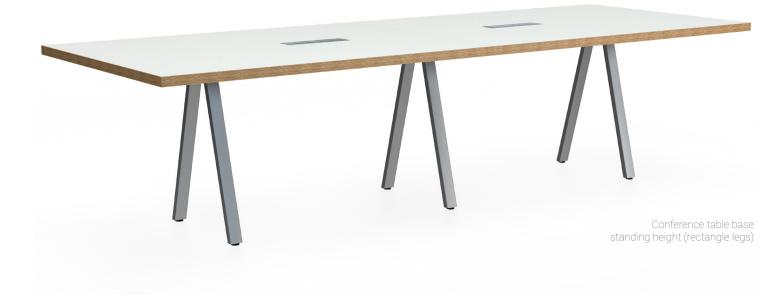

#### Sawhorse Training Table Legs

Cable grippers or cable managers (PDGR or PDJTR) can be specified to route power and cables horizontally beneath the table top.

Vertically, power and cables can be routed through a channel (PDUCM) down the side of the C-Leg.

Cable grippers or cable managers (PDGR or PDJTR) can be specified to route power and cables horizontally

beneath the table top.

With optional routing holes, power and cables route vertically through the leg via holes at the top and bottom.