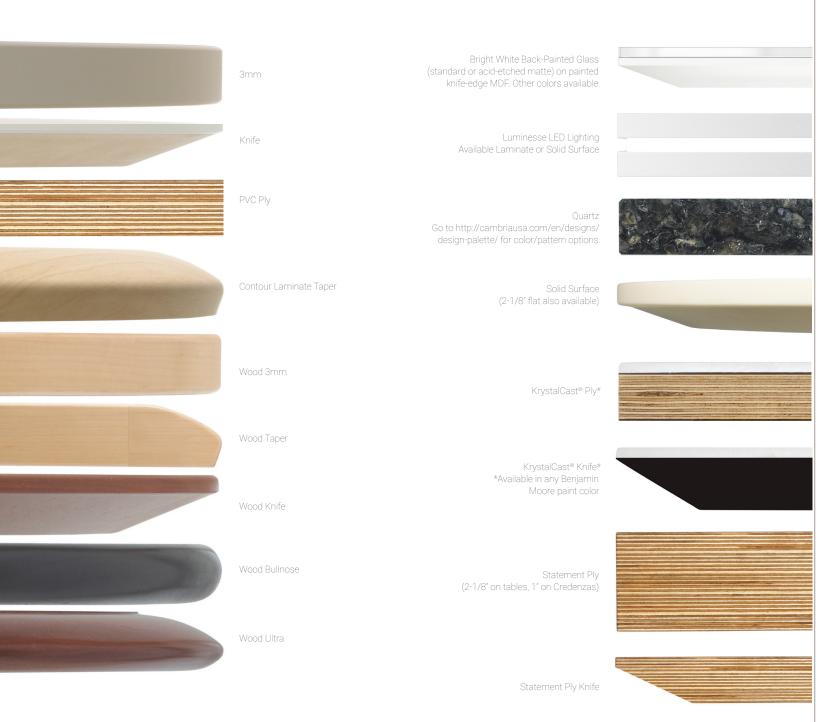

developed to support today's evolving wired and wireless office environments. Power and cable routing, both horizontal and vertical, is designed into each product line to allow for a clean, uncluttered aesthetic.



#### Sawhorse Training Table Legs

Cable grippers or cable managers (PDGR or PDJTR) can be specified to route power and cables horizontally beneath the table top.

Vertically, power and cables can be routed through a channel (PDUCM) down the side of the C-Leg.



Cable grippers or cable managers (PDGR or PDJTR) can be specified to route power and cables horizontally

beneath the table top.

With optional routing holes, power and cables route vertically through the leg via holes at the top and bottom.

04 ENWORK

## **Edge Profiles**

# **Designer Finishes**

#### **Finishes**



Laminates

Neutral Twill

Wild Cherry



Kensington Maple



Fashion Grey

\*White Tigris









Arctic white (Textured)



Black









Maple (\*Kensington Maple)

\*Stained similar to laminate indicated.









\*There is an upcharge for White Tigris on credenzas, lecterns, command centers, and some bases as noted in the Price List.

Not all finishes available on all products. Refer to the appropriate Price List for details.

NOTE: Actual colors may vary from displayed images. Please reference a laminate color chip or contact Customer Service for an actual color sample to ensure a proper color match. Not all finishes available on all products.

06 ENWORK

#### ENWORK

12900 Christopher Drive • Lowell, Michigan 49331 800.815.7251 • www.enwork.com

quotes@enwork.com orders@enwork.c