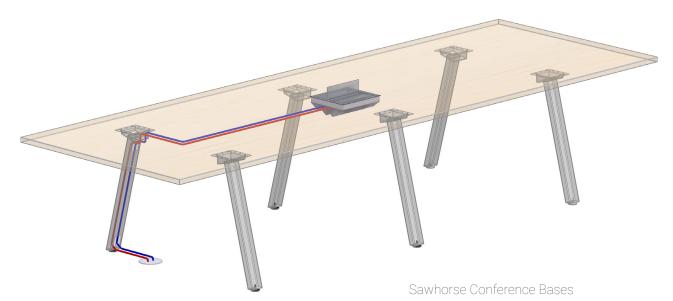

#### Sawhorse Training Table Legs

Cable grippers or cable managers (PDGR or PDJTR) can be specified to route power and cables horizontally beneath the table top.

Vertically, power and cables can be routed through a channel (PDUCM) down the side of the C-Leg.

Cable grippers or cable managers (PDGR or PDJTR) can be specified to route power and cables horizontally

beneath the table top.

With optional routing holes, power and cables route vertically through the leg via holes at the top and bottom.