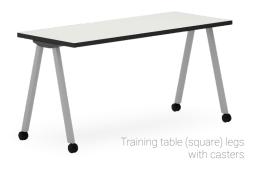

#### Sawhorse Training Table Legs

Cable grippers or cable managers (PDGR or PDJTR) can be specified to route power and cables horizontally beneath the table top.

Vertically, power and cables can be routed through a channel (PDUCM) down the side of the C-Leg.

Cable grippers or cable managers (PDGR or PDJTR) can be specified to route power and cables horizontally

beneath the table top.

With optional routing holes, power and cables route vertically through the leg via holes at the top and bottom.