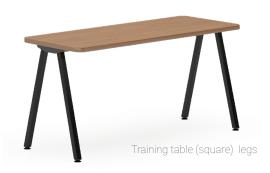

#### Sawhorse Training Table Legs

Cable grippers or cable managers (PDGR or PDJTR) can be specified to route power and cables horizontally beneath the table top.

Vertically, power and cables can be routed through a channel (PDUCM) down the side of the C-Leg.

Cable grippers or cable managers (PDGR or PDJTR) can be specified to route power and cables horizontally

beneath the table top.

With optional routing holes, power and cables route vertically through the leg via holes at the top and bottom.