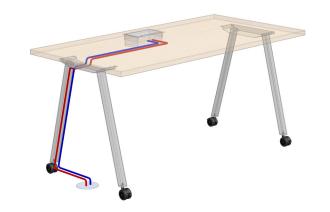

#### Sawhorse Training Table Legs

Cable grippers or cable managers (PDGR or PDJTR) can be specified to route power and cables horizontally beneath the table top.

Vertically, power and cables can be routed through a channel (PDUCM) down the side of the C-Leg.

Cable grippers or cable managers (PDGR or PDJTR) can be specified to route power and cables horizontally

beneath the table top.

With optional routing holes, power and cables route vertically through the leg via holes at the top and bottom.