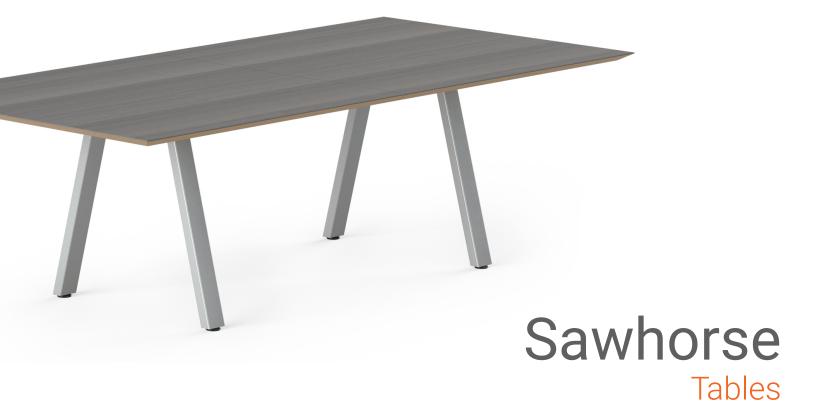

#### ENWORK





## Sawhorse. Light scale yet sturdy.







## Technology. Within reach.

Enwork furniture is developed to support today's evolving wired and wireless office environments. Power and cable routing, both horizontal and vertical, is designed into each product line to allow for a clean, uncluttered aesthetic.



#### Sawhorse Training Table Legs

Cable grippers or cable managers (PDGR or PDJTR) can be specified to route power and cables horizontally beneath the table top.

Vertically, power and cables can be routed through a channel (PDUCM) down the side of the C-Leg.



Cable grippers or cable managers (PDGR or PDJTR) can be specified to route power and cables horizontally

beneath the table top.

With optional routing holes, power and cables route vertically through the leg via holes at