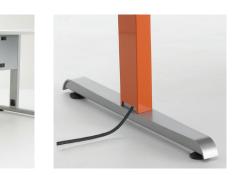

Tables OSSAJOU

Impression. Sleek and sophisticated.

ABOVE LEFT Folding leg mechanism ABOVE RIGHT Set-screw adjustable base