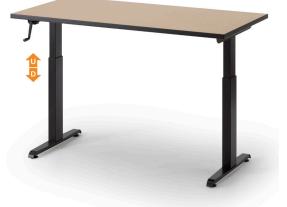

# Adjustable options for your every need.

TOP Pneumatic adjustable X-base

SECOND Crank adjustable base THIRD

Fast Crank pneumatic assist adjustable base

> BOTTOM XT Series ANSI/BIFMA Electric adjustable base