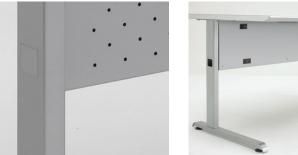

## Integrate your technology.

TOP X-base with power/data in top RIGHT C-leg with removable cable management cover (with and without)