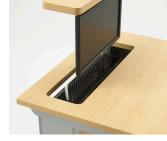

> RIGHT 66"W fixed height Command Center (42"H) with Basic Cabinet

Keyboard and mouse storage (with monitor lift)

Back panel removed

Internal cable management

Great for training and classroom applications.