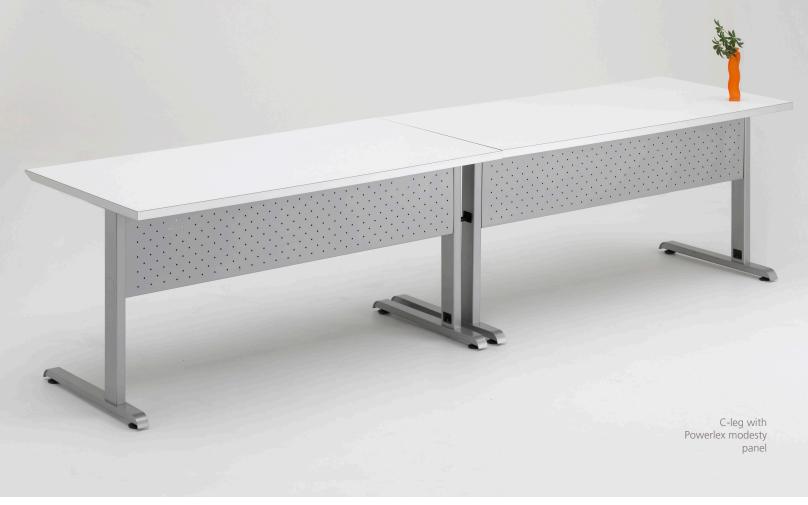

## Integrate your technology.

TOP X-base with power/data in top RIGHT C-leg with removable cable management cover (with and without)