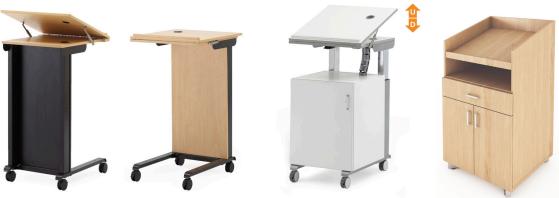

RIGHT Articulating lectern back and front MIDDLE Articulating pneumatic adjustable lectern with Basic Cabinet

FAR RIGHT Traditional lectern

#### Facilitate learning with Command Centers and Lecterns.

NOTE: Actual colors may vary from displayed images. Please reference a laminate color chip or contact Customer Service for an actual color sample to ensure a proper color match. Not all finishes available on all products.