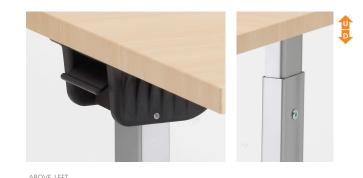

Tables OSSAJOU

Impression. Sleek and sophisticated.

ABOVE LEFT Folding leg mechanism ABOVE RIGHT Set-screw adjustable base