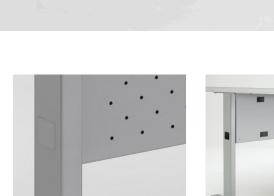

## Integrate your technology.

TOP X-base with power/data in top RIGHT C-leg with removable cable management cover (with and without)