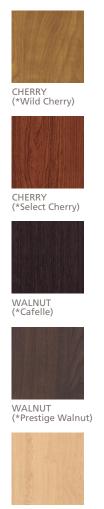

## Finishes

MAPLE (\*Kensington Maple)

\*Stained similar to laminate indicated.

ARCTIC WHITE (TEXTURED)

LIGHT TONE

MEDIUM TONE