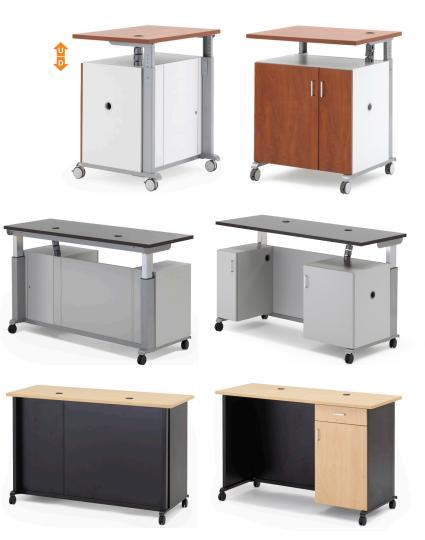

# Solutions that work for you.

FAR LEFT Pass-thru hole covered by plate

MIDDLE Hardwired 2-circuit power with data

LEFT Snap-on cover (any color)

RIGHT 66"W pneumatic height-adjustable Command Center with Tech Cabinet and side cabinet

> RIGHT 66"W fixed height Command Center (42"H) with Basic Cabinet

Keyboard and mouse storage (with monitor lift)

Back panel removed

Internal cable management

Great for training and classroom applications.