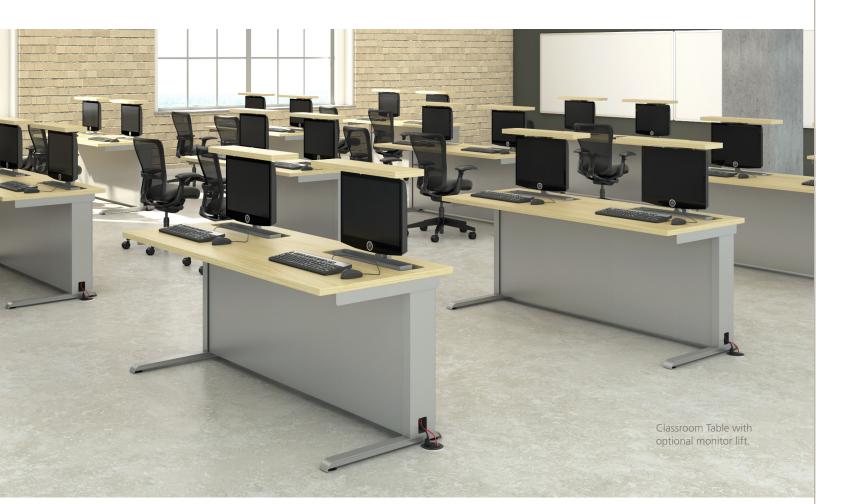

> RIGHT 66"W fixed height Command Center (42"H) with Basic Cabinet

Keyboard and mouse storage (with monitor lift)

Back panel removed

Internal cable management

Great for training and classroom applications.