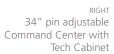

> RIGHT 66"W fixed height Command Center (42"H) with Basic Cabinet

Keyboard and mouse storage (with monitor lift)

Back panel removed

Internal cable management

Great for training and classroom applications.