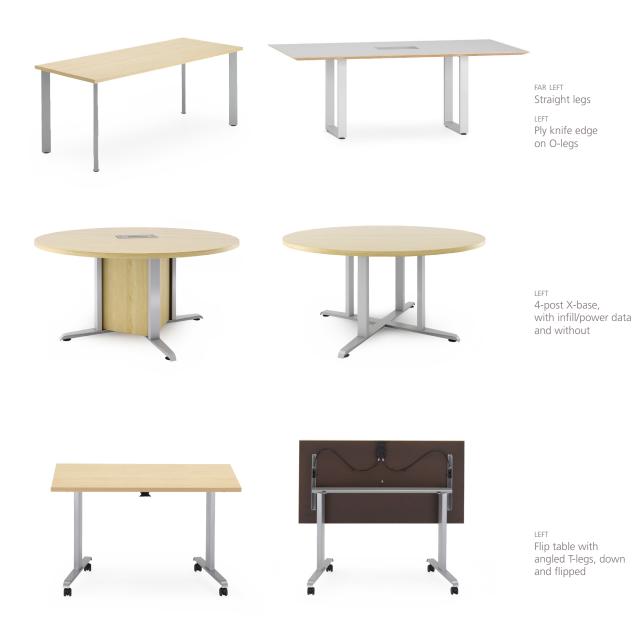

Tables OSSAJOU







Impression. Sleek and sophisticated.





ABOVE LEFT Folding leg mechanism ABOVE RIGHT Set-screw adjustable base

# Adjustable options for your every need.













TOP Pneumatic adjustable X-base

SECOND Crank adjustable base THIRD

Fast Crank pneumatic assist adjustable base

> BOTTOM XT Series ANSI/BIFMA Electric adjustable base



## Integrate your technology.











TOP X-base with power/data in top RIGHT C-leg with removable cable management cover (with and without)

# Solutions that work for you.



FAR LEFT Pass-thru hole covered by plate

MIDDLE Hardwired 2-circuit power with data

LEFT Snap-on cover (any color)







RIGHT 66"W pneumatic height-adjustable Command Center with Tech Cabinet and side cabinet

> RIGHT 66"W fixed height Command Center (42"H) with Basic Cabinet





Keyboard and mouse storage (with