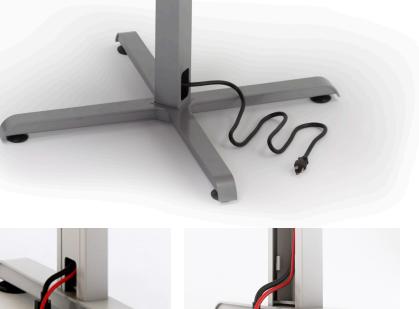

# Adjustable options for your every need.

TOP Pneumatic adjustable X-base

SECOND Crank adjustable base THIRD

Fast Crank pneumatic assist adjustable base

> BOTTOM XT Series ANSI/BIFMA Electric adjustable base