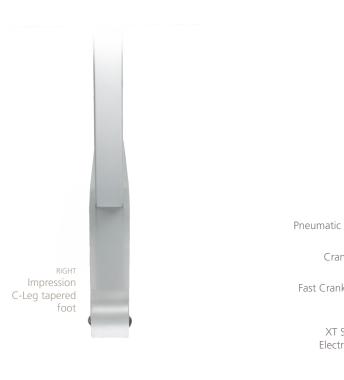

# Adjustable options for your every need.

TOP Pneumatic adjustable X-base

SECOND Crank adjustable base THIRD

Fast Crank pneumatic assist adjustable base

> BOTTOM XT Series ANSI/BIFMA Electric adjustable base