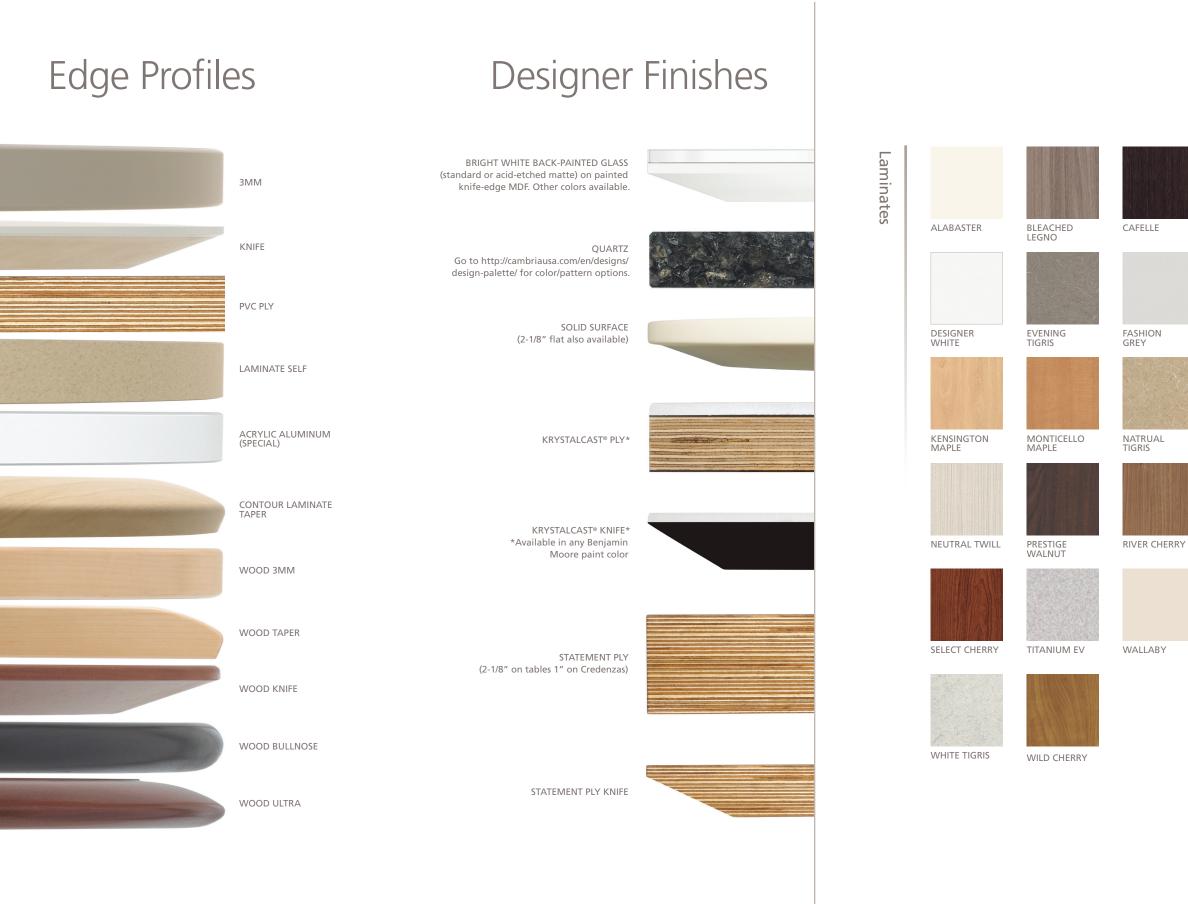

## Finishes

MAPLE (\*Kensington Maple)

\*Stained similar to laminate indicated.

ARCTIC WHITE (TEXTURED)

LIGHT TONE

MEDIUM TONE