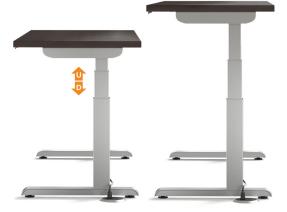

# Adjustable options for your every need.

TOP Pneumatic adjustable X-base

SECOND Crank adjustable base THIRD

Fast Crank pneumatic assist adjustable base

> BOTTOM XT Series ANSI/BIFMA Electric adjustable base