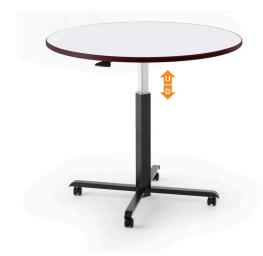

# Adjustable options for your every need.

TOP Pneumatic adjustable X-base

SECOND Crank adjustable base THIRD

Fast Crank pneumatic assist adjustable base

> BOTTOM XT Series ANSI/BIFMA Electric adjustable base