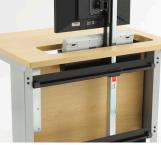

# Solutions that work for you.

FAR LEFT Pass-thru hole covered by plate

MIDDLE Hardwired 2-circuit power with data

LEFT Snap-on cover (any color)

RIGHT 66"W pneumatic height-adjustable Command Center with Tech Cabinet and side cabinet