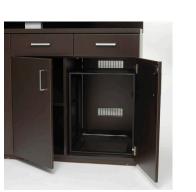

## What do you need? We can do that.

RIGHT Buffet Credenza with integrated electric monitor lift

Refrigerator

Recycling

AV rack