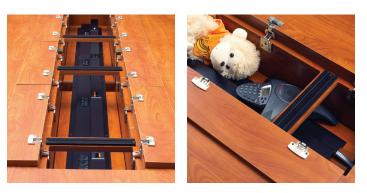

# Tables

**K**Enwork

RIGHT Full access with power/data FAR RIGHT 8.5"H x 10.5"D trough

Foundation. A sophisticated look that manages all of your needs.

Better - Integrated Power/Data with Cable Trough

Best - Integrated Power/Data with Full Top-Access to Cable Trough

## Horizontal and vertical power and data integration, by design.