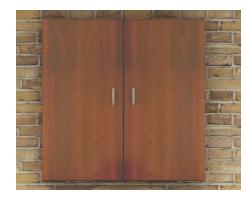

# Update your style. Coordinate all of your spaces.

TOP Foundation Credenza with optional aluminum trim

BOTTOM Foundation Buffet Credenza

Beverage cart

Lectern

Lectern on casters

ABOVE Foundation Credenza with ply edge