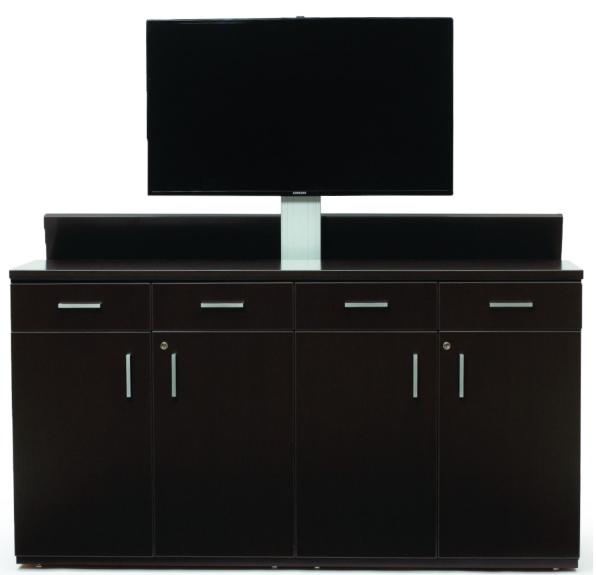

## What do you need? We can do that.

RIGHT Buffet Credenza with integrated electric monitor lift

Refrigerator

Recycling

AV rack