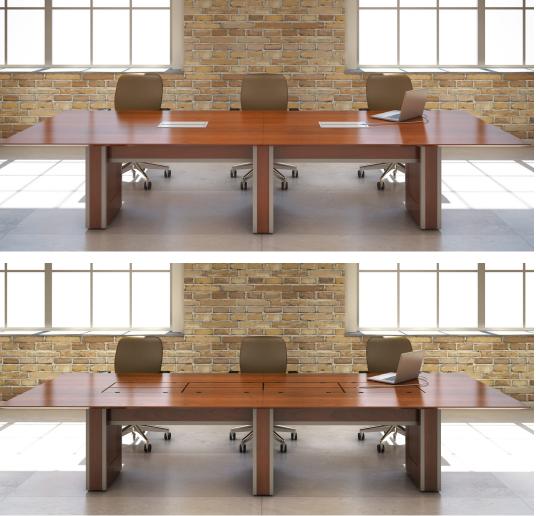

# Tables

**K**Enwork

RIGHT Full access with power/data FAR RIGHT 8.5"H x 10.5"D trough

Foundation. A sophisticated look that manages all of your needs.

Better - Integrated Power/Data with Cable Trough

Best - Integrated Power/Data with Full Top-Access to Cable Trough