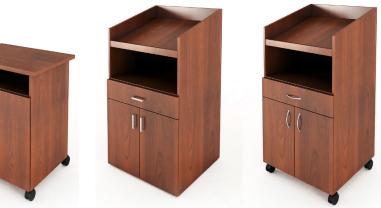

# Tables





**K**Enwork

RIGHT Full access with power/data FAR RIGHT 8.5"H x 10.5"D trough



Foundation. A sophisticated look that manages all of your needs.



Better - Integrated Power/Data with Cable Trough





Best - Integrated Power/Data with Full Top-Access to Cable Trough



**RIGH**1 Drum base



## Horizontal and vertical power and data integration, by design.

## What do you need? We can do that.



RIGHT Buffet Credenza with integrated electric monitor lift



Refrigerator





Recycling





AV rack





# Update your style. Coordinate all of your spaces.



TOP Foundation Credenza with optional aluminum trim

BOTTOM Foundation Buffet Credenza



Beverage cart

Lectern

Lectern on casters



ABOVE Foundation Credenza with ply edge





## NOTE: Actual colors may vary from displayed images. Please reference a laminate color chip or contact Customer Service for an actual color sample to ensure a proper color match. Not all finishes available on all products.

# Finishes



MAPLE (\*Kensington Maple)

\*Stained similar to laminate indicated.



ARCTIC WHITE (TEXTURED)





LIGHT TONE



MEDIUM TONE