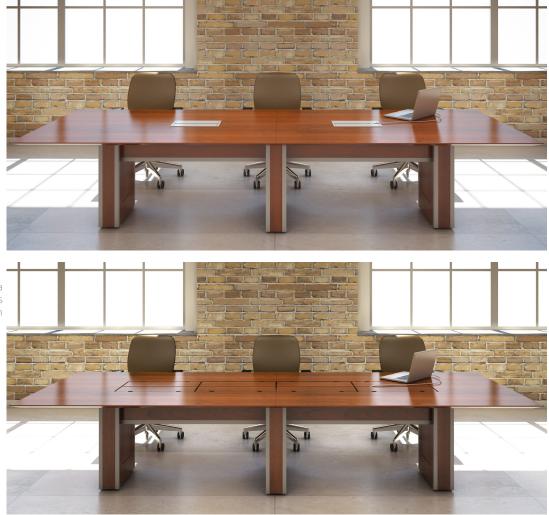

# Tables

**K**Enwork

RIGHT Full access with power/data FAR RIGHT 8.5"H x 10.5"D trough

Foundation. A sophisticated look that manages all of your needs.

Better - Integrated Power/Data with Cable Trough

Best - Integrated Power/Data with Full Top-Access to Cable Trough