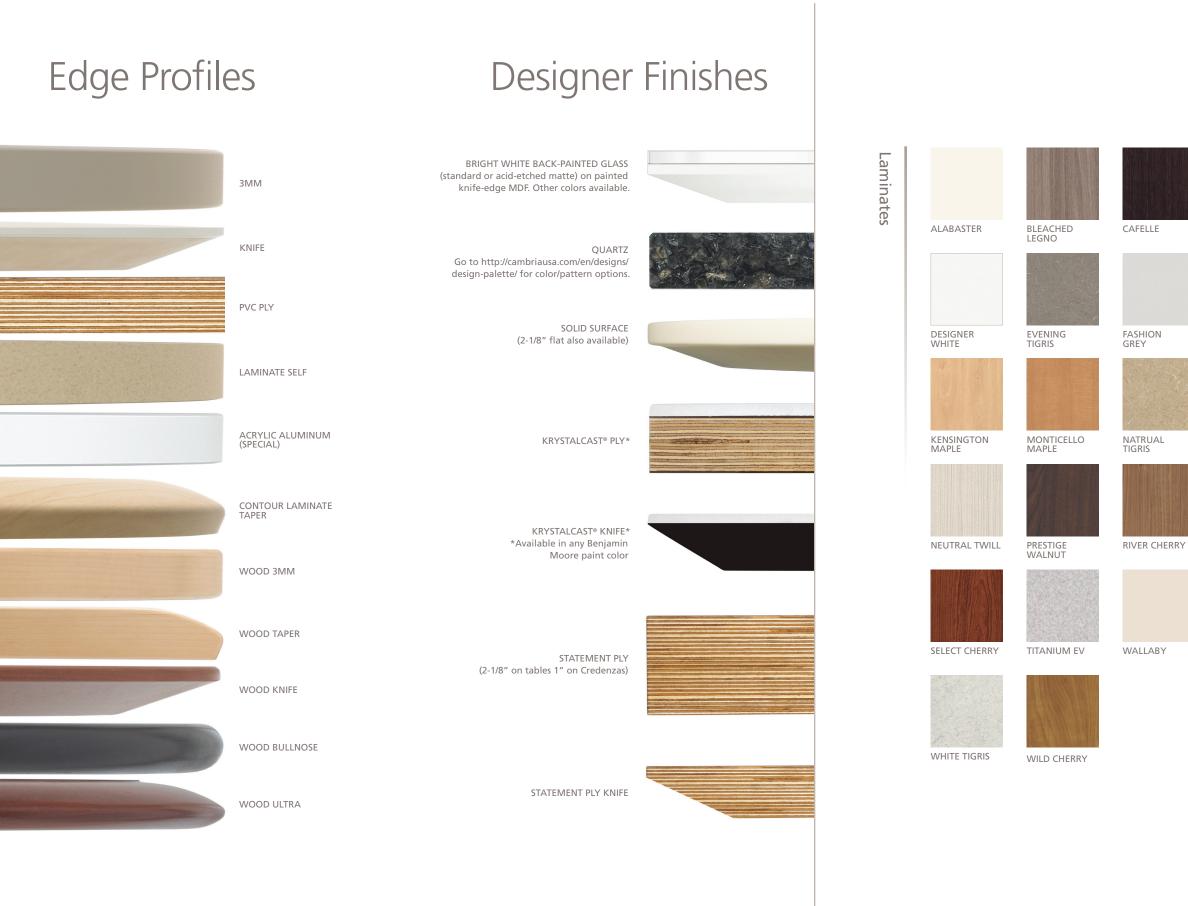

## NOTE: Actual colors may vary from displayed images. Please reference a laminate color chip or contact Customer Service for an actual color sample to ensure a proper color match. Not all finishes available on all products.

# Finishes

MAPLE (\*Kensington Maple)

\*Stained similar to laminate indicated.

ARCTIC WHITE (TEXTURED)

LIGHT TONE

MEDIUM TONE