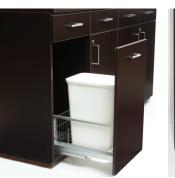

## What do you need? We can do that.

RIGHT Buffet Credenza with integrated electric monitor lift

Refrigerator

Recycling

AV rack