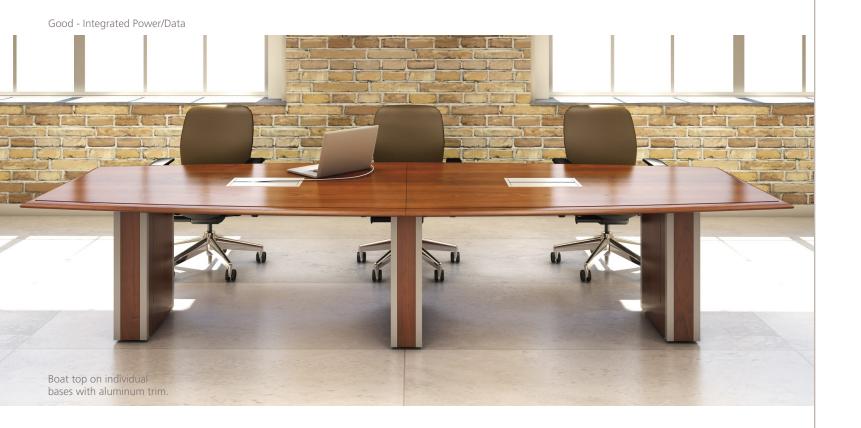

# Tables

**K**Enwork

RIGHT Full access with power/data FAR RIGHT 8.5"H x 10.5"D trough

Foundation. A sophisticated look that manages all of your needs.

Better - Integrated Power/Data with Cable Trough

Best - Integrated Power/Data with Full Top-Access to Cable Trough