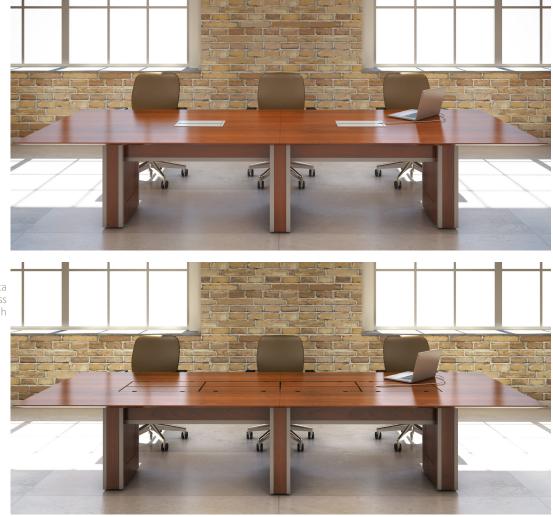

# Tables

**K**Enwork

RIGHT Full access with power/data FAR RIGHT 8.5"H x 10.5"D trough

Foundation. A sophisticated look that manages all of your needs.

Better - Integrated Power/Data with Cable Trough

Best - Integrated Power/Data with Full Top-Access to Cable Trough