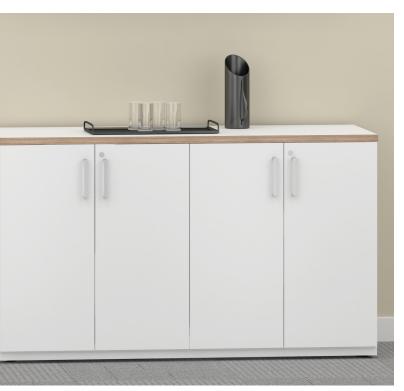

## What do you need? We can do that.

RIGHT Buffet Credenza with integrated electric monitor lift

Refrigerator

Recycling

AV rack