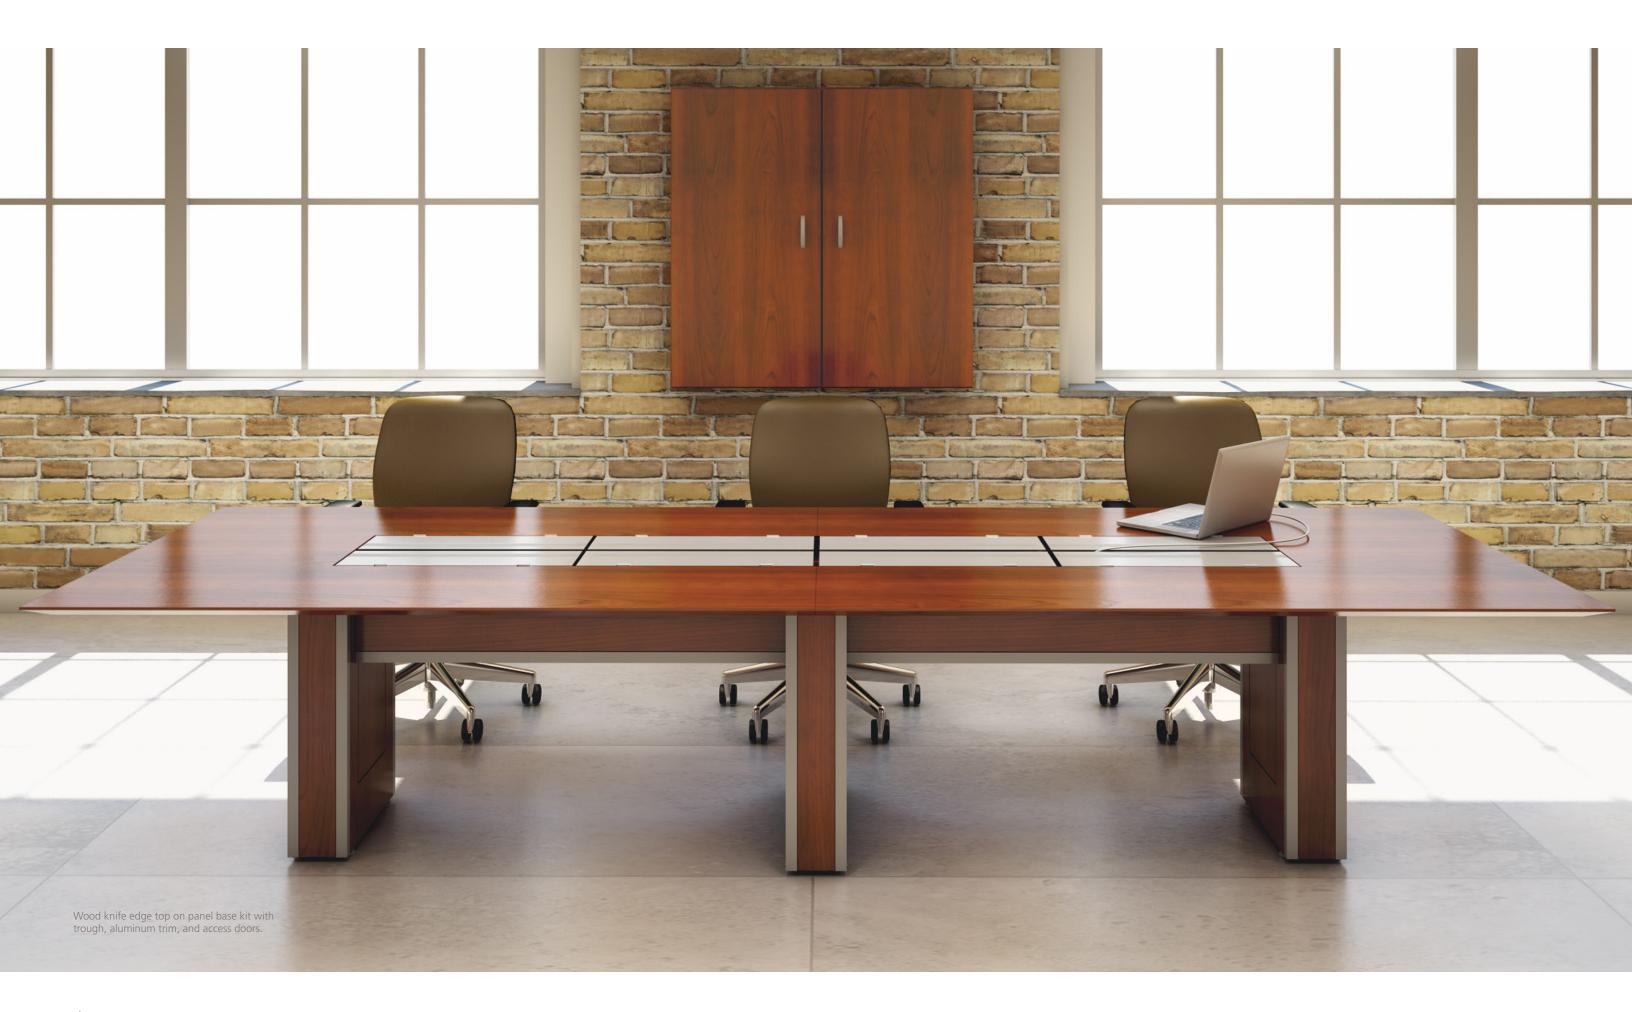

# Tables

**K**Enwork

RIGHT Full access with power/data FAR RIGHT 8.5"H x 10.5"D trough

Foundation. A sophisticated look that manages all of your needs.

Better - Integrated Power/Data with Cable Trough

Best - Integrated Power/Data with Full Top-Access to Cable Trough