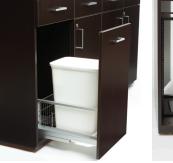

## What do you need? We can do that.

RIGHT Buffet Credenza with integrated electric monitor lift

Refrigerator

Recycling

AV rack