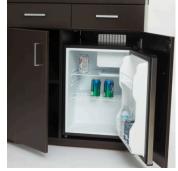

## What do you need? We can do that.

RIGHT Buffet Credenza with integrated electric monitor lift

Refrigerator

Recycling

AV rack