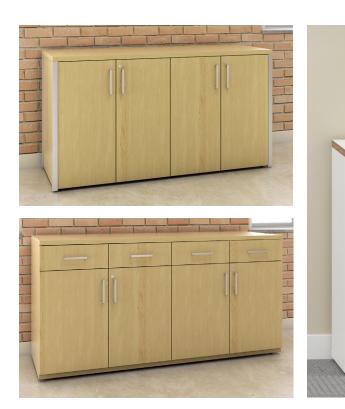

# Tables





**K**Enwork

RIGHT Full access with power/data FAR RIGHT 8.5"H x 10.5"D trough



Foundation. A sophisticated look that manages all of your needs.



Better - Integrated Power/Data with Cable Trough





Best - Integrated Power/Data with Full Top-Access to Cable Trough



**RIGH**1 Drum base



## Horizontal and vertical power and data integration, by design.

## What do you need? We can do that.



RIGHT Buffet Credenza with integrated electric monitor lift



Refrigerator





Recycling





AV rack





# Update your style. Coordinate all of your spaces.



TOP Foundation Credenza with optional aluminum trim

BOTTOM Foundation Buffet Credenza



Beverage cart

Lectern

Lectern on casters



ABOVE Foundation Credenza with ply edge





## NOTE: Actual colors may vary from displayed images. Please reference a laminate color chip or contact Customer Service for an actual color sample to ensure a proper color match. Not all finishes available on all products.

# Finishes



MAPLE (\*Kensington Maple)

\*Stained similar to laminate indicated.



ARCTIC WHITE (TEXTURED)





LIGHT TONE



MEDIUM TONE