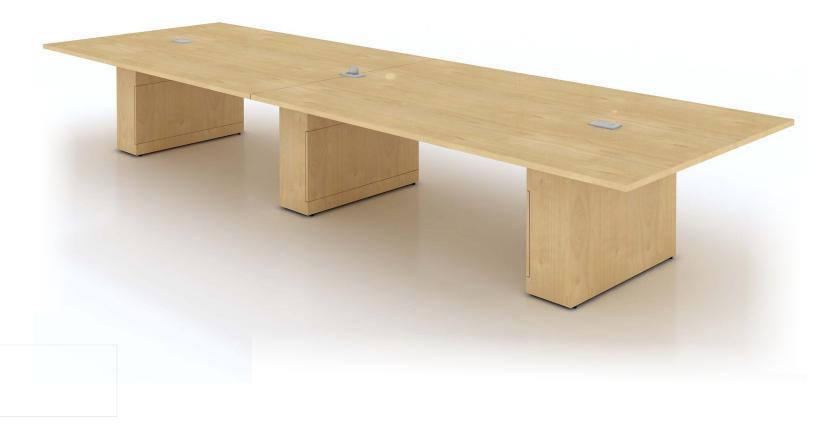

# Tables





**K**Enwork

RIGHT Full access with power/data FAR RIGHT 8.5"H x 10.5"D trough



Foundation. A sophisticated look that manages all of your needs.



Better - Integrated Power/Data with Cable Trough





Best - Integrated Power/Data with Full Top-Access to Cable Trough



**RIGH**1 Drum base



## Horizontal and vertical power and data integration, by design.

## What do you need? We can do that.



RIGHT Buffet Credenza with integrated electric monitor lift



Refrigerator





Recycling





AV rack





# Update your style. Coordinate all of your spaces.



TOP Foundation Credenza with optional aluminum trim

BOTTOM Foundation Buffet Credenza



Beverage cart

Lectern

Lectern on casters



ABOVE Foundation Credenza with ply edge





## NOTE: Actual colors may vary from displayed i