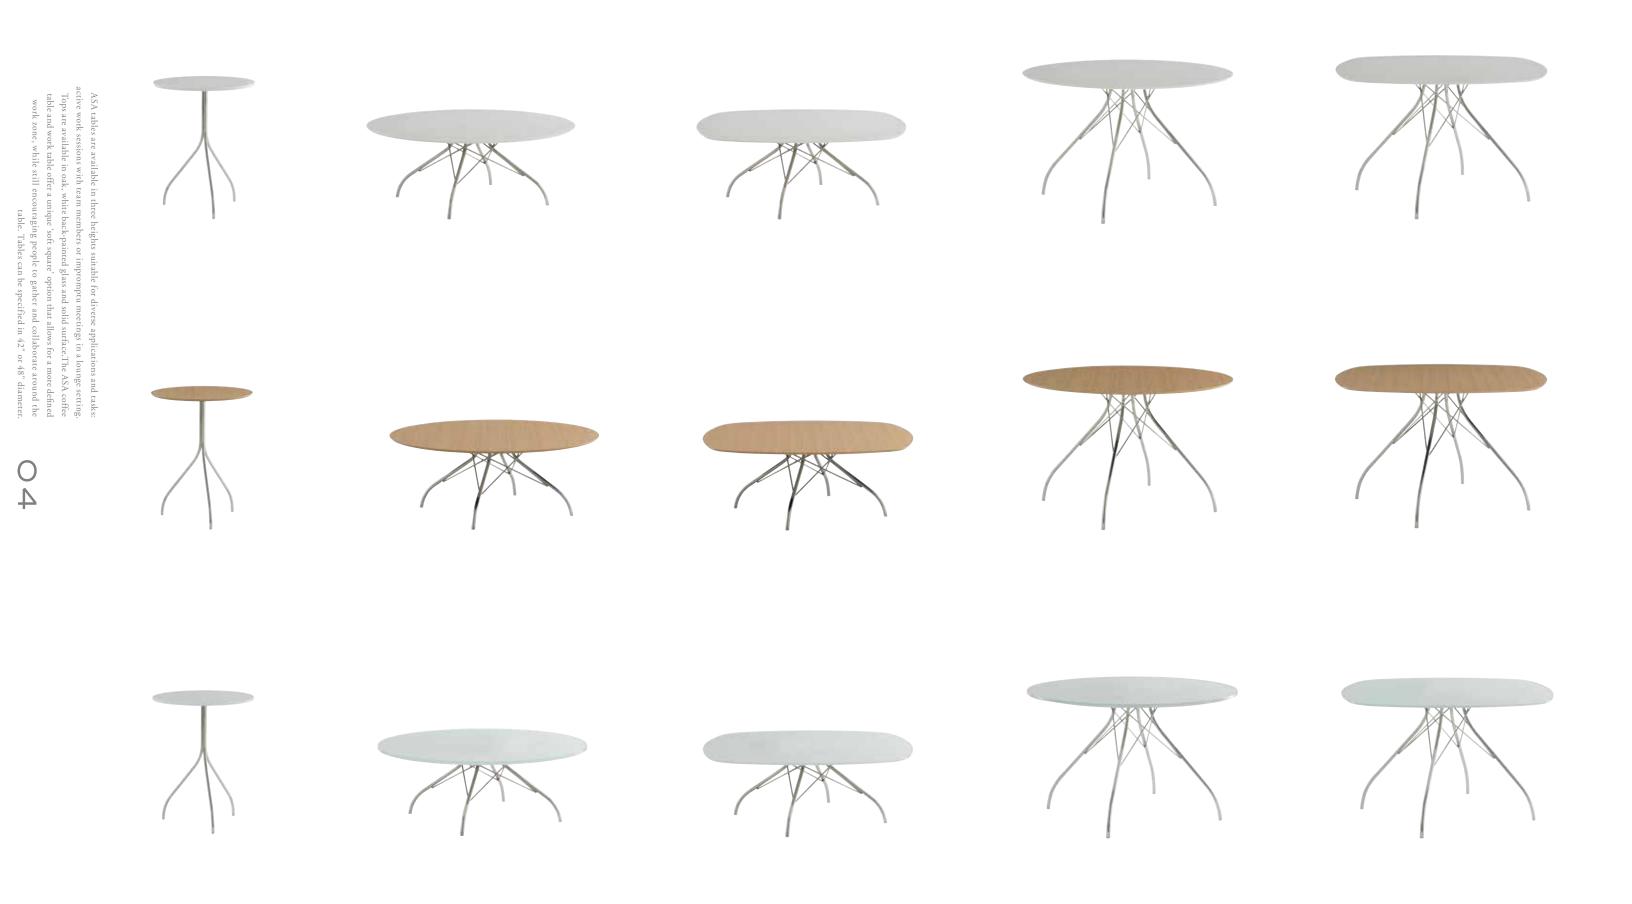

## THE ASA SERIES

THE ASA SERIES

With his pared back and engaging individual approach, designer Todd Bracher draws upon his experience in Copenhagen, Milan, Paris and London, bringing a European sense of scale and style to the design of the ASA Series. Sophisticated subtle curves give fluid motion to this modern series of lounge chairs and occasional tables. Inspired by the natural shape of the body, the ASA Lounge Chair conforms to the "S' curve of the human spinal column to provide superior comfort and support. The specific seat height promotes an active posture, making the ASA chair an ideal choice for collaborative settings, as well as standard lounge applications.