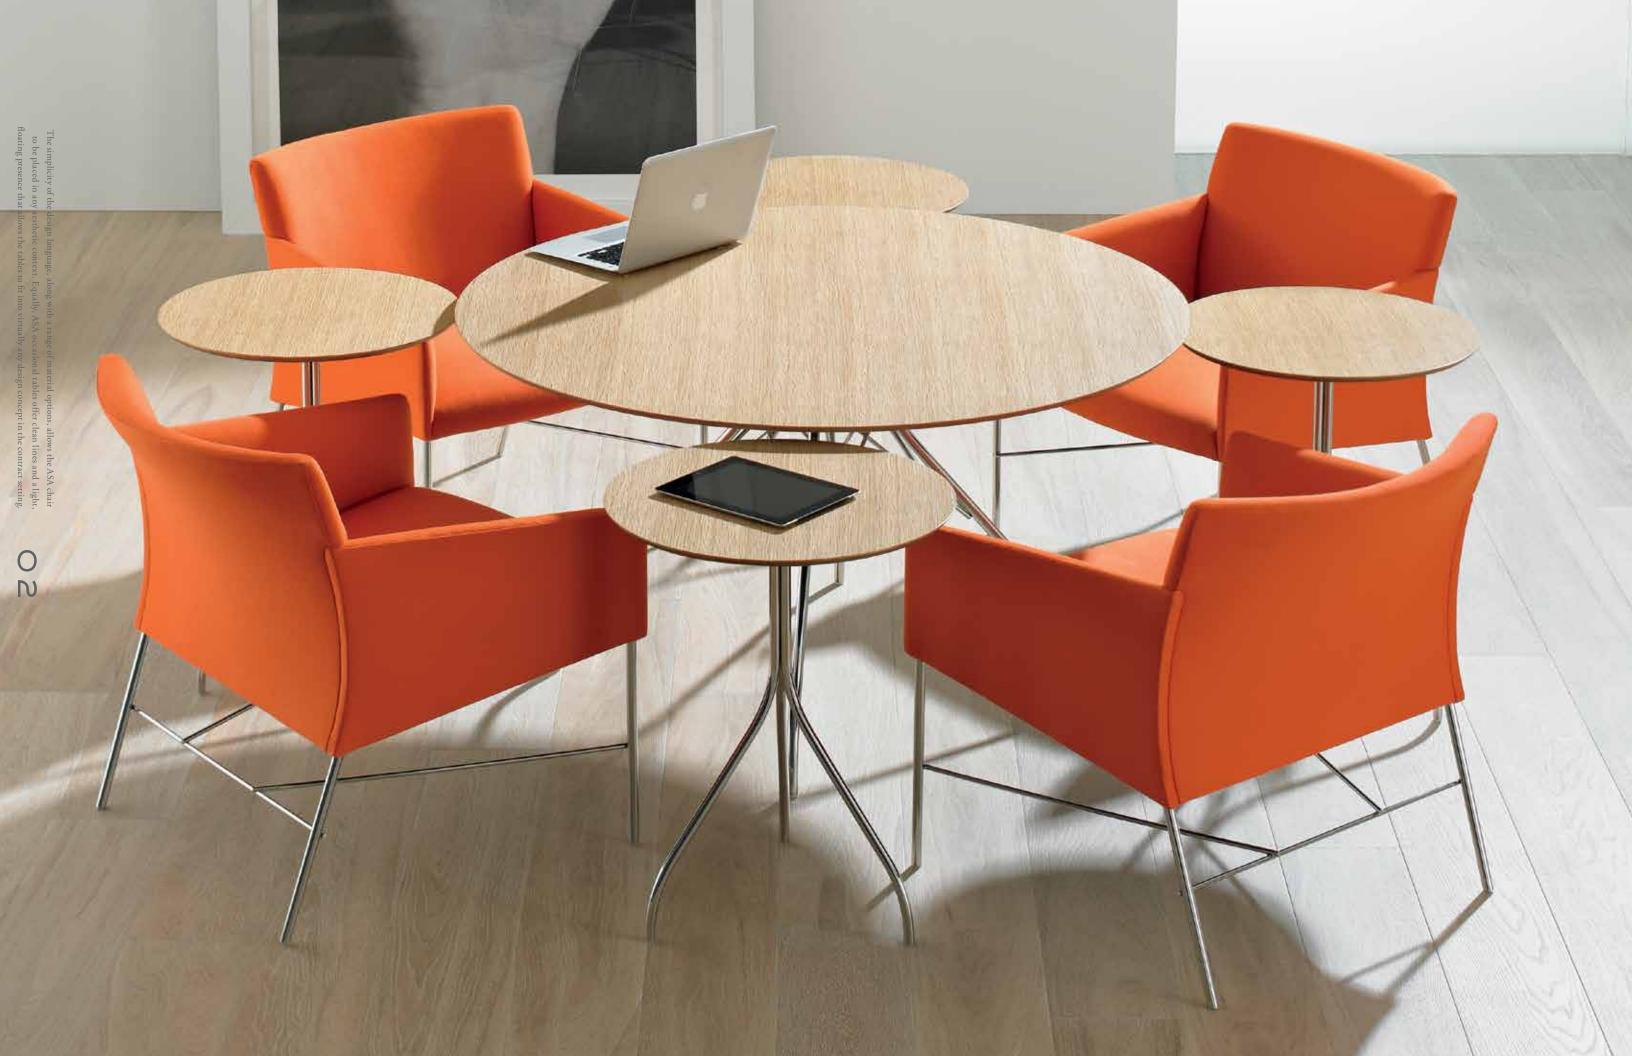

## THE ASA SERIES

THE ASA SERIES

With his pared back and engaging individual approach, designer Todd Bracher draws upon his experience in Copenhagen, Milan, Paris and London, bringing a European sense of scale and style to the design of the ASA Series. Sophisticated subtle curves give fluid motion to this modern series of lounge chairs and occasional tables. Inspired by the natural shape of the body, the ASA Lounge Chair conforms to the "S' curve of the human spinal column to provide superior comfort and support. The specific seat height promotes an active posture, making the ASA chair an ideal choice for collaborative settings, as well as standard lounge applications.