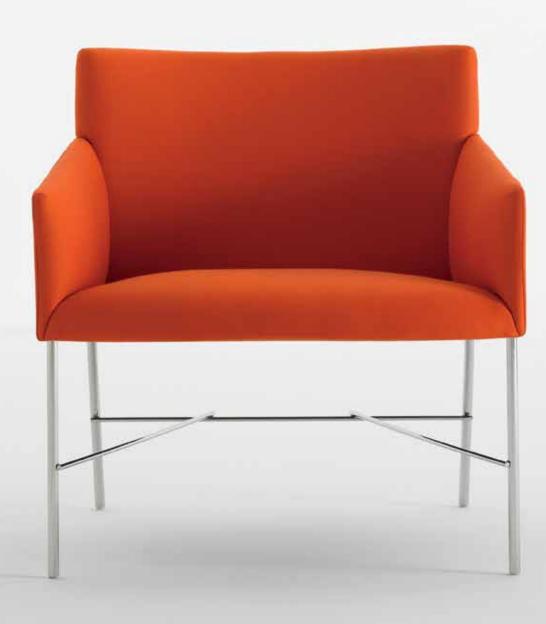

## THE ASA SERIES

THE ASA SERIES

With his pared back and engaging individual approach, designer Todd Bracher draws upon his experience in Copenhagen, Milan, Paris and London, bringing a European sense of scale and style to the design of the ASA Series. Sophisticated subtle curves give fluid motion to this modern series of lounge chairs and occasional tables. Inspired by the natural shape of the body, the ASA Lounge Chair conforms to the "S' curve of the human spinal column to provide superior comfort and support. The specific seat height promotes an active posture, making the ASA chair an ideal choice for collaborative settings, as well as standard lounge applications.