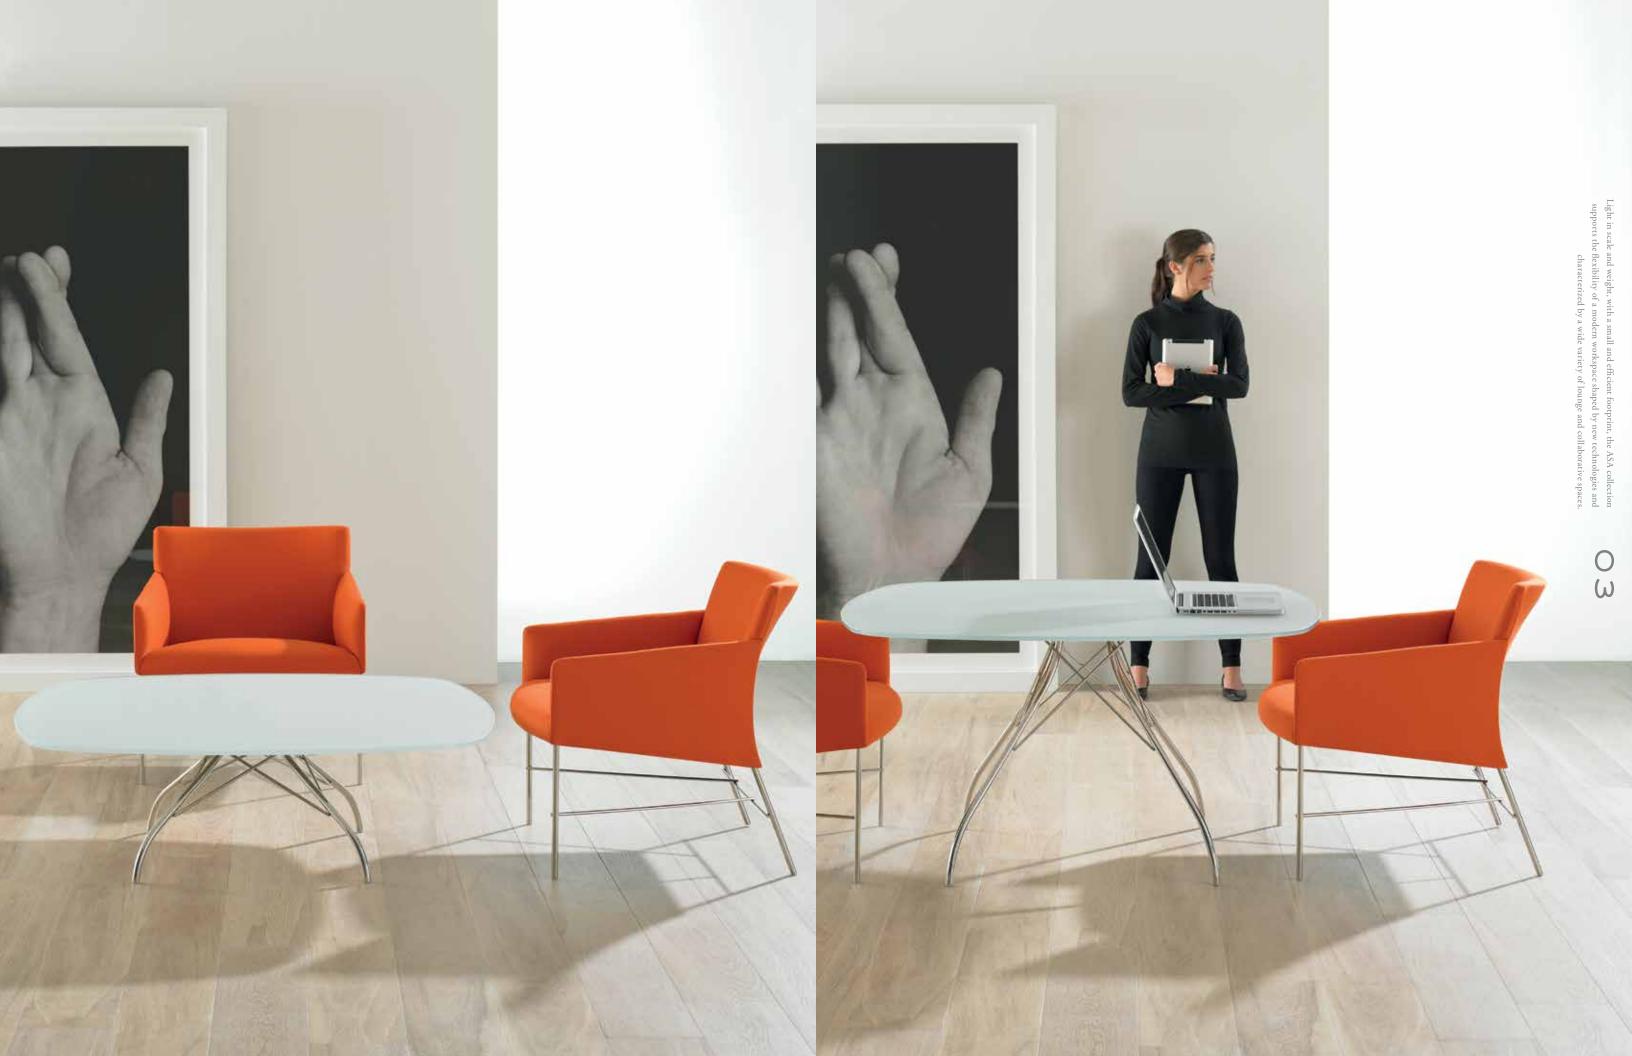

## THE ASA SERIES

THE ASA SERIES

With his pared back and engaging individual approach, designer Todd Bracher draws upon his experience in Copenhagen, Milan, Paris and London, bringing a European sense of scale and style to the design of the ASA Series. Sophisticated subtle curves give fluid motion to this modern series of lounge chairs and occasional tables. Inspired by the natural shape of the body, the ASA Lounge Chair conforms to the "S' curve of the human spinal column to provide superior comfort and support. The specific seat height promotes an active posture, making the ASA chair an ideal choice for collaborative settings, as well as standard lounge applications.