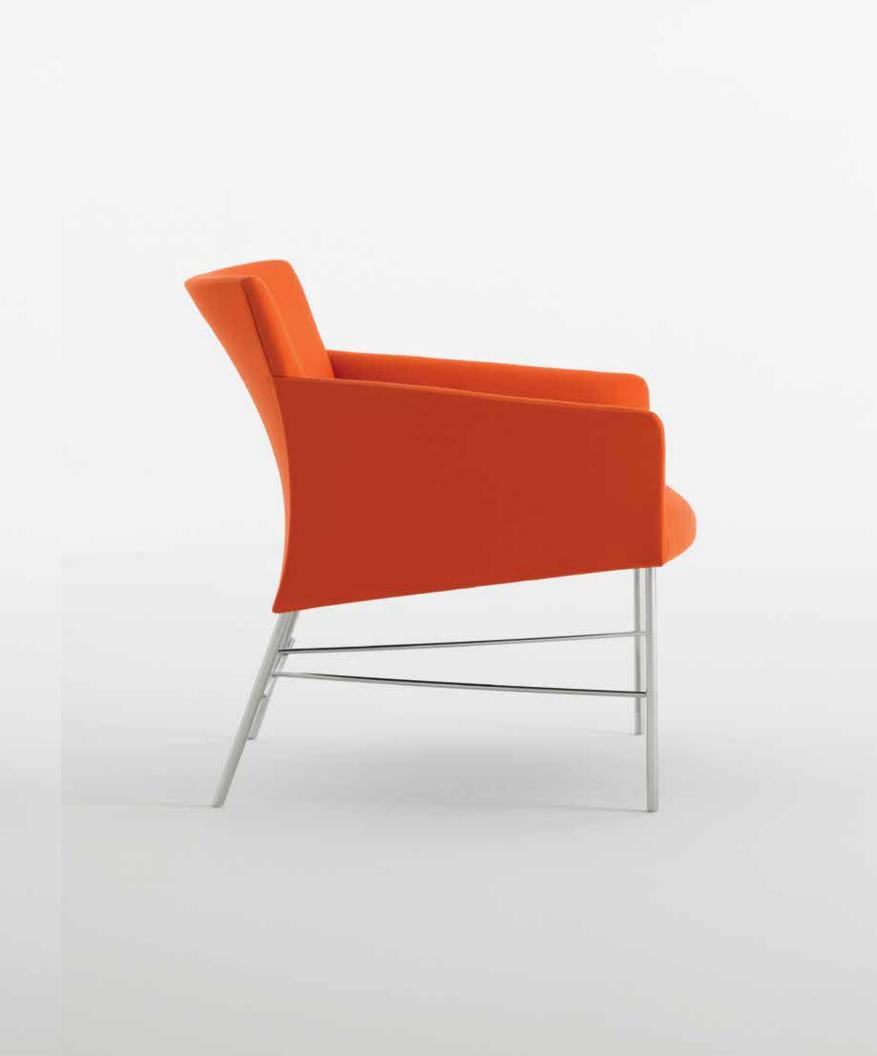

## THE ASA SERIES

THE ASA SERIES

With his pared back and engaging individual approach, designer Todd Bracher draws upon his experience in Copenhagen, Milan, Paris and London, bringing a European sense of scale and style to the design of the ASA Series. Sophisticated subtle curves give fluid motion to this modern series of lounge chairs and occasional tables. Inspired by the natural shape of the body, the ASA Lounge Chair conforms to the "S' curve of the human spinal column to provide superior comfort and support. The specific seat height promotes an active posture, making the ASA chair an ideal choice for collaborative settings, as well as standard lounge applications.