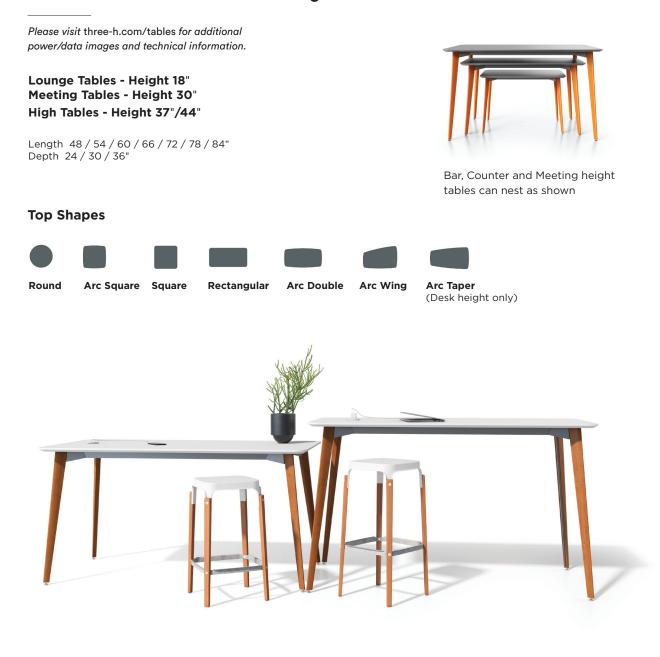

## Workshelf™ Tables

three h

three-h.com

Solid Wood Legs in 3 solid colors and 14 wood stains. Full metal frame in white or graphite. Power access available in metal frame. Power/Data options include surface embedded or under-surface. Wire cable management runs through channel down the back-side of legs.