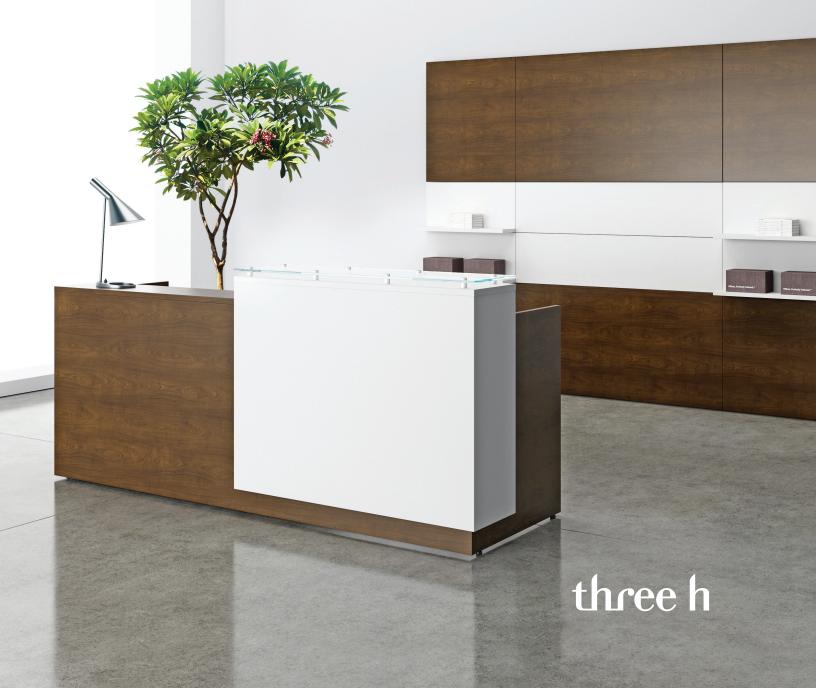

## Reception Works well with Rescape Wall Tile Office by Three H as shown here and on the cover.

At Three H, our made-to-order design philosophy and production process means we can create your ideal furniture solution in the exact size of your choice.

www.three-h.com/reception www.three-h.com/rescape

This Page: 419491

Front Cover: 362/35 (Reception & Rescape vvali Tiles)