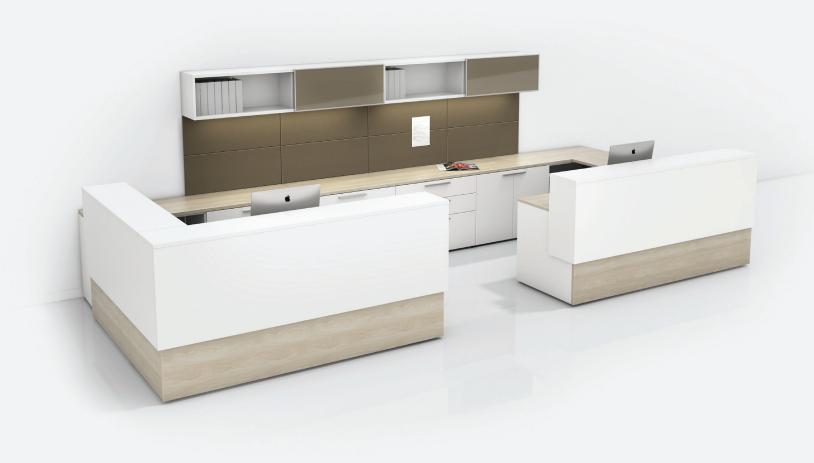

### Reception

Three H has an enhanced Reception line with new design-forward cube styling options.

All traditional Three H designs are still available and featured online at:

www.three-h.com/reception.

Three H reception boasts an array of surface materials, finishes, fabrics & glass; and also the ability to customize configurations to suit any space.

Designed with inset aluminum reveals, multi-level transaction height for additional levels of access and optional Three H interior cabinets.

Choose from a variety of sizes, configurations and options to complement office design and to meet particular demands of the environment.

#### **Gallery Reception**

Welcoming reception in open concepts or high function reception with multi-task applications.

Company entrance, library or resource center applications. Medical clinic, university department or business unit applications.

## Reception Works well with Rescape Wall Tile Office by Three H as shown here and on the cover.

At Three H, our made-to-order design philosophy and production process means we can create your ideal furniture solution in the exact size of your choice.