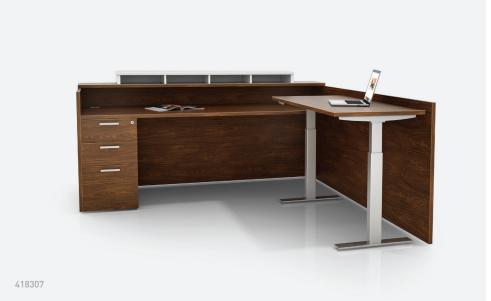

### Reception

Three H has an enhanced Reception line with new design-forward cube styling options.

All traditional Three H designs are still available and featured online at:

www.three-h.com/reception.

Three H reception boasts an array of surface materials, finishes, fabrics & glass; and also the ability to customize configurations to suit any space.

Designed with inset aluminum reveals, multi-level transaction height for additional levels of access and optional Three H interior cabinets.

Choose from a variety of sizes, configurations and options to complement office design and to meet particular demands of the environment.

#### **Gallery Reception**

Welcoming reception in open concepts or high function reception with multi-task applications.

Company entrance, library or resource center applications. Medical clinic, university department or business unit applications.