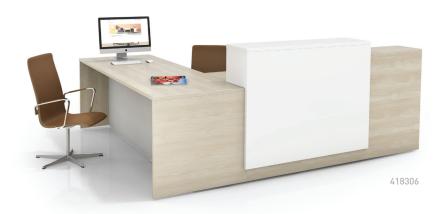

### Reception

Three H has an enhanced Reception line with new design-forward cube styling options.

All traditional Three H designs are still available and featured online at:

www.three-h.com/reception.

Three H reception boasts an array of surface materials, finishes, fabrics & glass; and also the ability to customize configurations to suit any space.

Designed with inset aluminum reveals, multi-level transaction height for additional levels of access and optional Three H interior cabinets.

Choose from a variety of sizes, configurations and options to complement office design and to meet particular demands of the environment.

#### **Gallery Reception**

Welcoming reception in open concepts or high function reception with multi-task applications.

Company entrance, library or resource center applications. Medical clinic, university department or business unit applications.