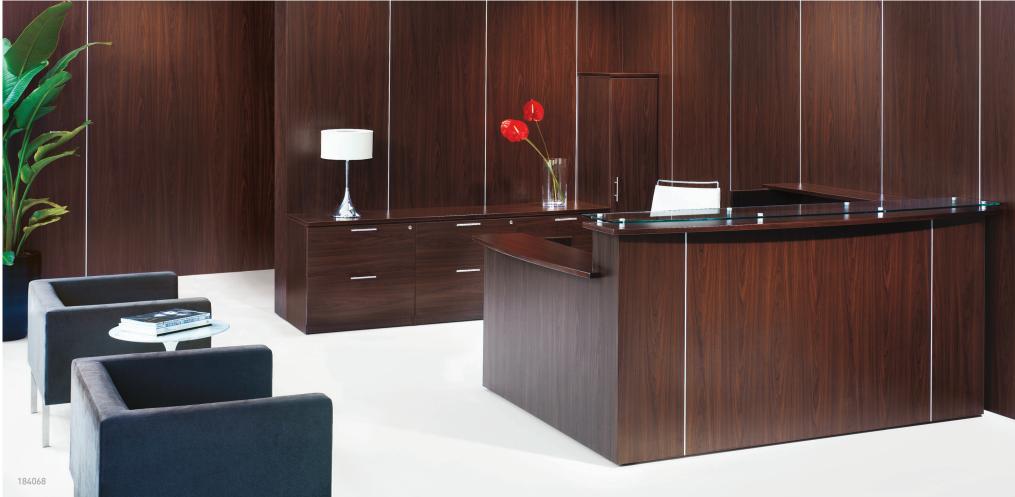

### Reception

Three H has an enhanced Reception line with new design-forward cube styling options.

All traditional Three H designs are still available and featured online at:

www.three-h.com/reception.

Three H reception boasts an array of surface materials, finishes, fabrics & glass; and also the ability to customize configurations to suit any space.

Designed with inset aluminum reveals, multi-level transaction height for additional levels of access and optional Three H interior cabinets.

Choose from a variety of sizes, configurations and options to complement office design and to meet particular demands of the environment.