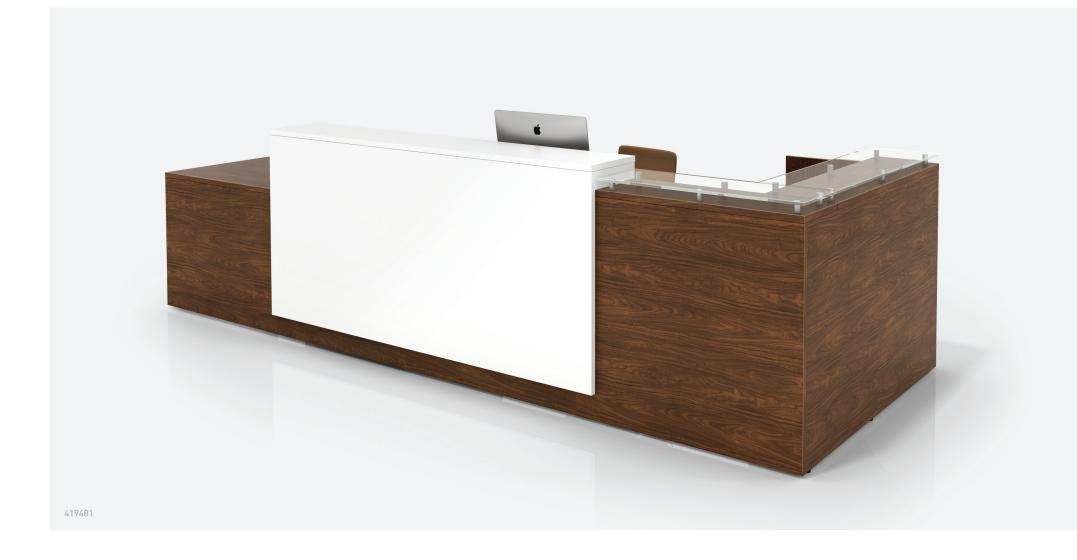

Designed with inset aluminum reveals, multi-level transaction height for additional levels of access and optional Three H interior cabinets.

Choose from a variety of sizes, configurations and options to complement office design and to meet particular demands of the environment.

#### **Gallery Reception**

Welcoming reception in open concepts or high function reception with multi-task applications.

Company entrance, library or resource center applications. Medical clinic, university department or business unit applications.