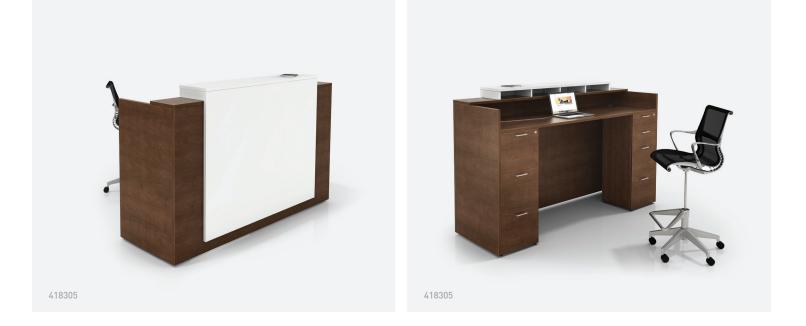

### Reception

Three H has an enhanced Reception line with new design-forward cube styling options.

All traditional Three H designs are still available and featured online at:

www.three-h.com/reception.

Three H reception boasts an array of surface materials, finishes, fabrics & glass; and also the ability to customize configurations to suit any space.

Designed with inset aluminum reveals, multi-level transaction height for additional levels of access and optional Three H interior cabinets.

Choose from a variety of sizes, configurations and options to complement office design and to meet particular demands of the environment.