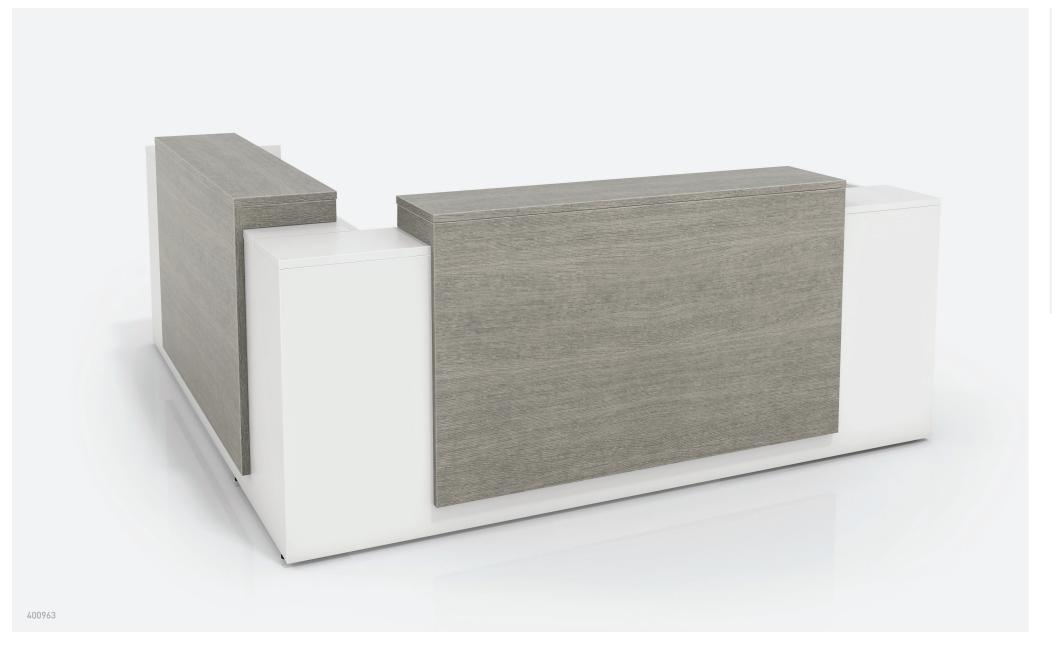

### Reception

Three H has an enhanced Reception line with new design-forward cube styling options.

All traditional Three H designs are still available and featured online at:

www.three-h.com/reception.

Three H reception boasts an array of surface materials, finishes, fabrics & glass; and also the ability to customize configurations to suit any space.

Designed with inset aluminum reveals, multi-level transaction height for additional levels of access and optional Three H interior cabinets.

Choose from a variety of sizes, configurations and options to complement office design and to meet particular demands of the environment.

#### **Gallery Reception**

Welcoming reception in open concepts or high function reception with multi-task applications.

Company entrance, library or resource center applications. Medical clinic, university department or business unit applications.