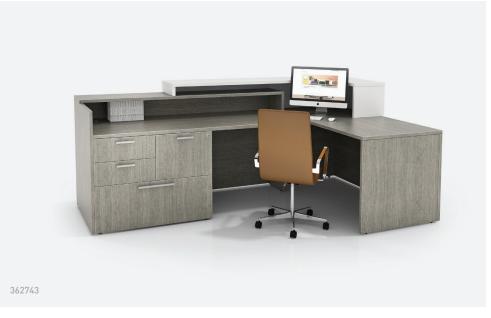

### Reception

Three H has an enhanced Reception line with new design-forward cube styling options.

All traditional Three H designs are still available and featured online at:

www.three-h.com/reception.

Three H reception boasts an array of surface materials, finishes, fabrics & glass; and also the ability to customize configurations to suit any space.

Designed with inset aluminum reveals, multi-level transaction height for additional levels of access and optional Three H interior cabinets.

Choose from a variety of sizes, configurations and options to complement office design and to meet particular demands of the environment.

#### **Gallery Reception**

Welcoming reception in open concepts or high function reception with multi-task applications.

Company entrance, library or resource center applications. Medical clinic, university department or business unit applications.