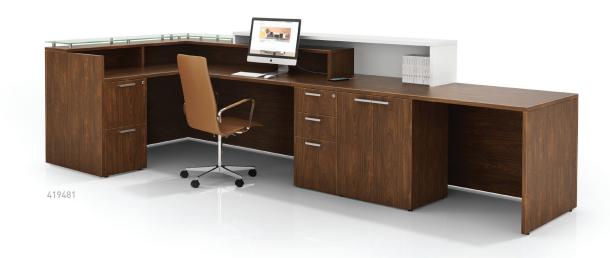

Designed with inset aluminum reveals, multi-level transaction height for additional levels of access and optional Three H interior cabinets.

Choose from a variety of sizes, configurations and options to complement office design and to meet particular demands of the environment.

#### **Gallery Reception**

Welcoming reception in open concepts or high function reception with multi-task applications.

Company entrance, library or resource center applications. Medical clinic, university department or business unit applications.